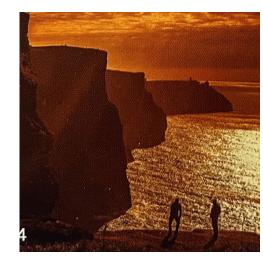

entration

- stress reliever
- calming
- symbolic of nature, growth, and freshness

## **Calming Kindness**

PINK can be both soothing and energizing

- soothing
- reduces heart rate
- has an energizing effect

## Warmth Attention

YELLOW releases seratonin for happy moods

# Kindness + Joy ORANGE is uplifting

- stimulates critical thinking
- improves memorization

## Link



## Stair



## **Grade Neighborhood**



## **Grade Neighborhood**



## **Grade Neighborhood**



## **Diamond Commons**



## **Diamond Commons**



## **Circle Commons**



## **Circle Commons**



## **Square Commons**



### **Student Commons**



## **Student Commons**



## **Student Commons**



## Gymnasium



## Biophilic Design

## Design Integration

**PROSPECT** 



REFUGE



**MYSTERY** 



RISK/PERIL



AWE