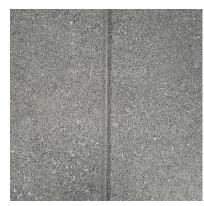

### **Exterior Materials**

1 | BRICK
Typical Masonry
Color: Endicott
Ravenswood Velour

2 | BRICK ACCENT Typical Masonry Color: Endicott Ravenswood Velour

**3** | METAL SIDING Tongue & Groove Color : Black

4 | CONCRETE Precast - Medium Dark

**5** | WINDOWS Aluminum Storefront Color : Black

**6** | LANDSACAPE Native and other low maintenance varieties

7 | SIGNAGE Aluminum