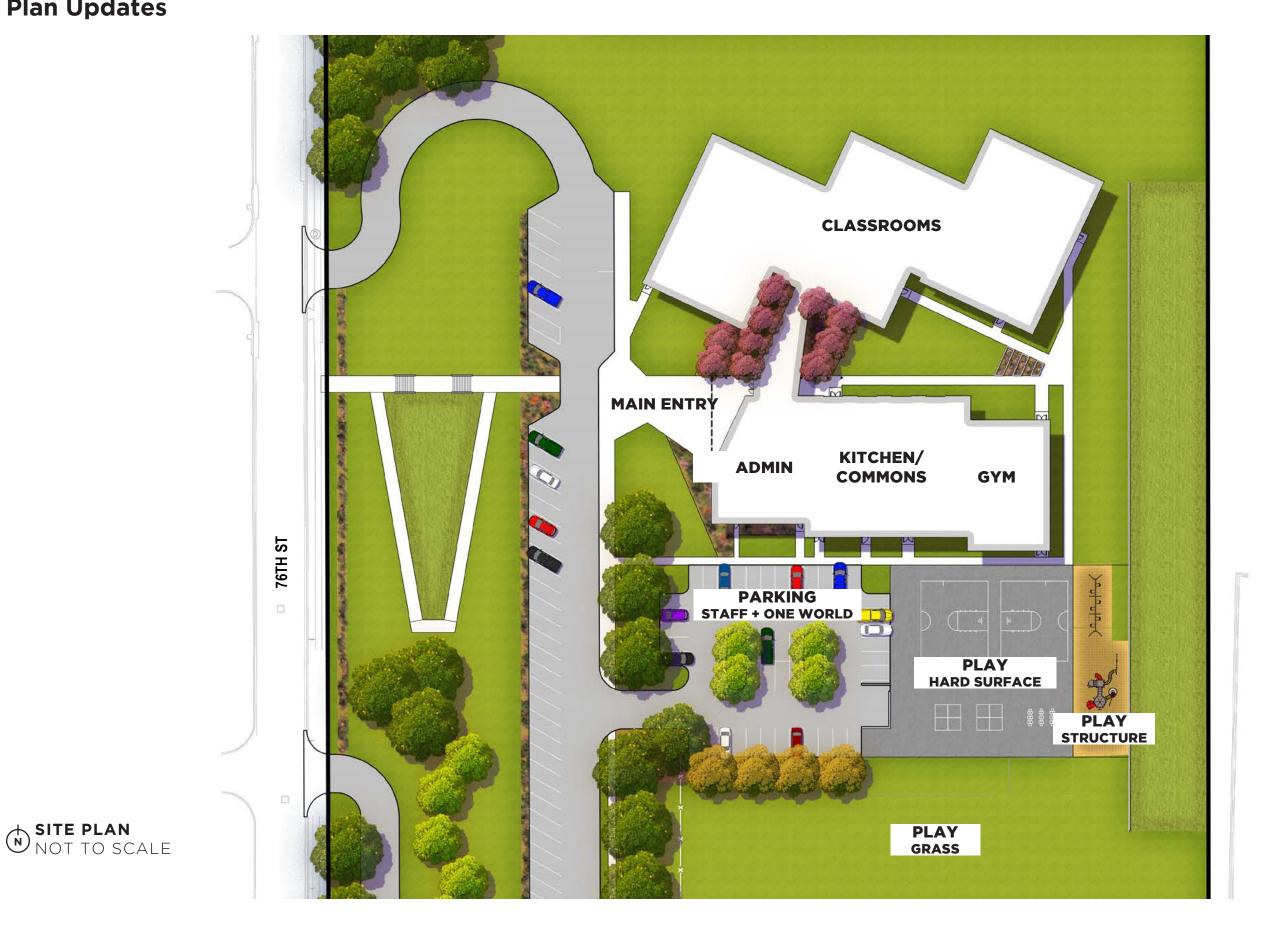

# Today

**PLAN UPDATES** 

EXTERIOR & MASSING CONCEPTS

INTERIOR DESIGN









## Biophilic Design

## Design Principles

#### **PROSPECT**



Reduced Stress; improved comford and perceived safety

Reduced boredom, irritation, fatigue

Provides visual preference

#### REFUGE



Improved perception of safety

Observed visual preference

### **MYSTERY**



Observed visual preference

Induced strong pleasure response

## RISK/PERIL



Resulted in strong dopamine or pleasure response

### AWE



Reduced stress related symptoms

Increased pro-social behavior; positive immpacted attitude and overall happiness







FIRST FLOOR
NOT TO SCALE



SECOND FLOOR
NOT TO SCALE

## **Exterior & Materials**



## **Design Vision**





















### **Exterior Materials**





1 | BRICK
Typical Masonry
Color: Endicott
Ravenswood Velour



2 | BRICK ACCENT Typical Masonry Color: Endicott Ravenswood Velour



**3** | METAL SIDING Tongue & Groove Color : Black



4 | CONCRETE Precast - Medium Dark



**5** | WINDOWS Aluminum Storefront Color : Black



**6** | LANDSACAPE Native and other low maintenance varieties



7 | SIGNAGE Aluminum

# Interior Design



## SHAPE & COLOR



## Wisdom Hope Reason

**BLUE** is one of the most effective classroom colors

- enhances creativity and alertness
- promotes tranqulity
- improves memory and mood
- lessens fatigue

## Nature Growth Contentment

**GREEN** improve