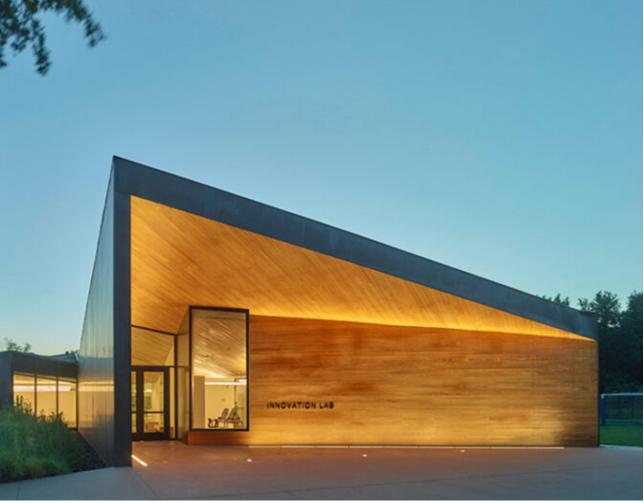

# Today

**PLAN UPDATES** 

EXTERIOR & MASSING CONCEPTS

INTERIOR DESIGN









## Biophilic Design

## Design Principles

#### **PROSPECT**



Reduced Stress; improved comford and perceived safety

Reduced boredom, irritation, fatigue

Provides visual preference

#### REFUGE



Improved perception of safety

Observed visual preference

### **MYSTERY**



Observed visual preference

Induced strong pleasure response

## RISK/PERIL



Resulted in strong dopamine or pleasure response

### AWE



Reduced stress related symptoms

Increased pro-social behavior; positive immpacted attitude and overall happiness







FIRST FLOOR
NOT TO SCALE



SECOND FLOOR
NOT TO SCALE

## **Exterior & Materials**



## **Design Vision**





















### **Exterior Materials**





1 | BRICK
Typical Masonry
Color: Endicott
Ravenswood Velour



2 | BRICK ACCENT Typical Masonry Color: Endicott Ravenswood Velour



**3** | METAL SIDING Tongue & Groove Color : Black



4 | CONCRETE Precast - Medium Dark



**5** | WINDOWS Aluminum Storefront Color : Black



**6** | LANDSACAPE Native and other low maintenance varieties



7 | SIGNAGE Aluminum

# Interior Design



## SHAPE & COLOR



## Wisdom Hope Reason

**BLUE** is one of the most effective classroom colors

- enhances creativity and alertness
- promotes tranqulity
- improves memory and mood
- lessens fatigue

## Nature Growth Contentment

**GREEN** improves concentration

- stress reliever
- calming
- symbolic of nature, growth, and freshness

## **Calming Kindness**

PINK