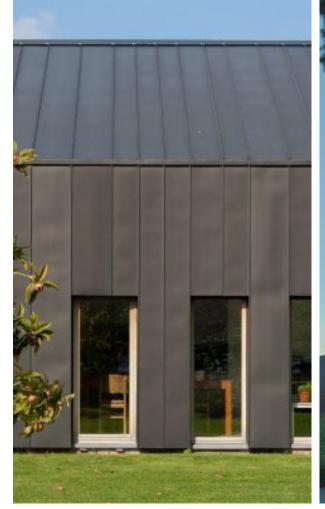

### **Exterior Materials**

1 | BRICK
Typical Masonry
Color: Endicott
Ravenswood Velour

2 | BRICK ACCENT Typical Masonry Color: Endicott Ravenswood Velour

**3** | METAL SIDING Tongue & Groove Color : Black

4 | CONCRETE Precast - Medium Dark

**5** | WINDOWS Aluminum Storefront Color : Black

**6** | LANDSACAPE Native and other low maintenance varieties

7 | SIGNAGE Aluminum