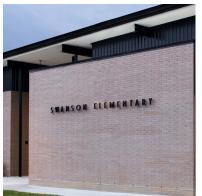

## **Exterior & Materials**

## **Design Vision**

### **Exterior Materials**

1 | BRICK
Typical Masonry
Color: Endicott
Ravenswood Velour

2 | BRICK ACCENT Typical Masonry Color: Endicott Ravenswood Velour

**3** | METAL SIDING Tongue & Groove Color : Black