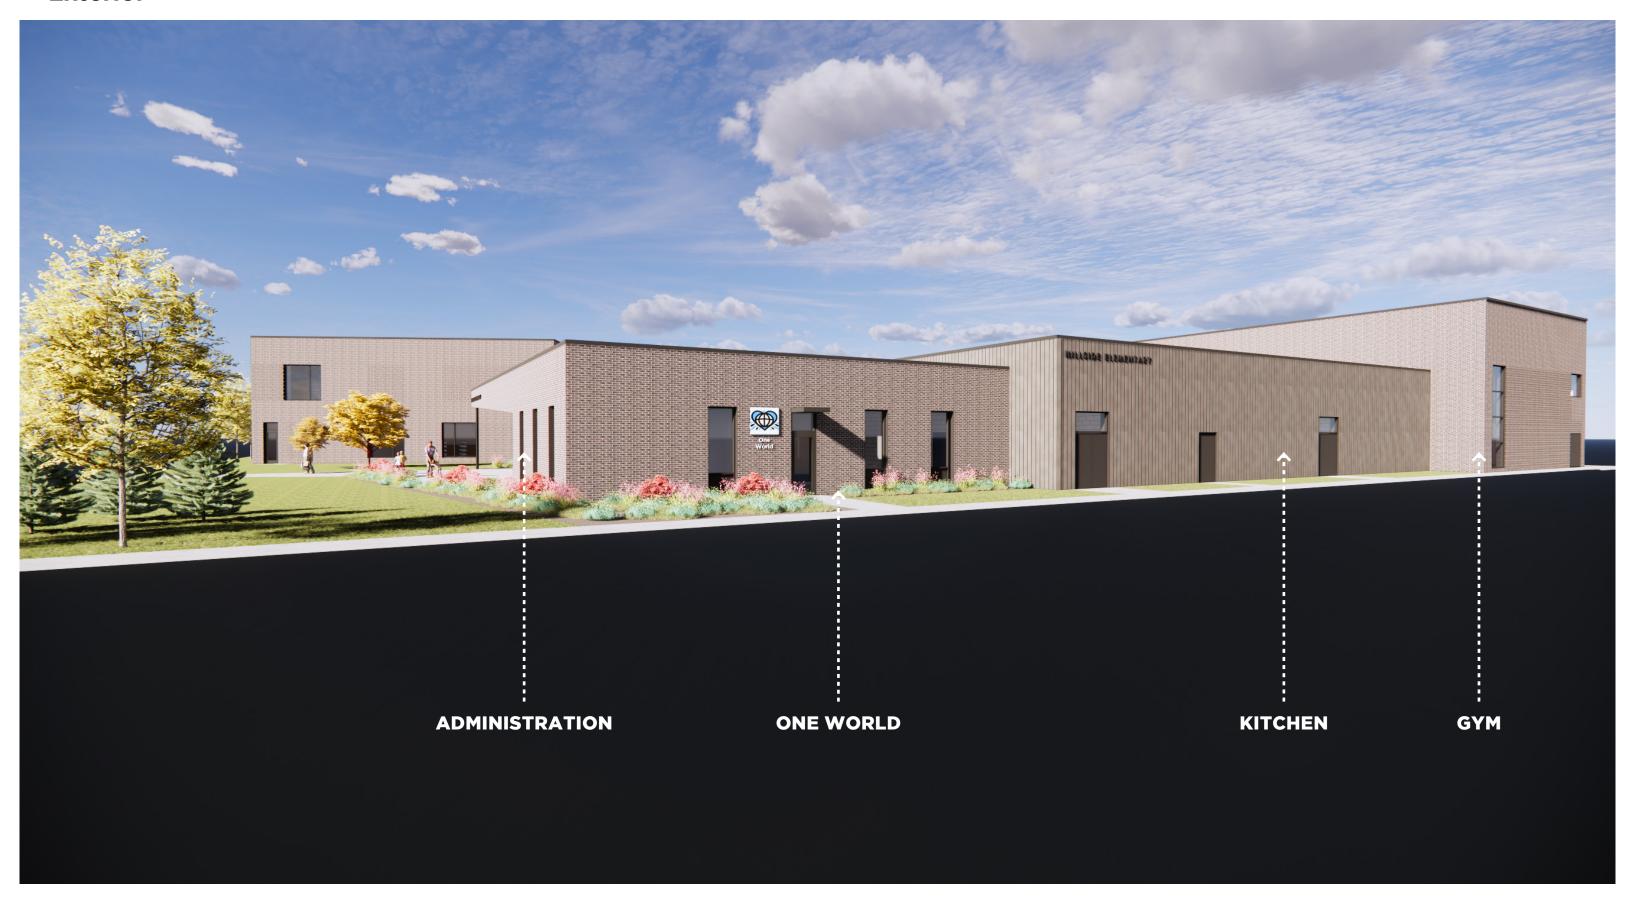

### **Exterior Materials**

1 | BRICK
Typical Masonry
Color: Endicott
Ravenswood Velour

2 | BRICK ACCENT Typical Masonry Color: Endicott Ravenswood Velour

**3** | METAL SIDING Tongue & Groove Color : Black

4 | CONCRETE Precast - Medium Dark

**5** | WINDOWS Aluminum Storefront Color : Black

**6** | LANDSACAPE Native and other low maintenance varieties

7 | SIGNAGE Aluminum