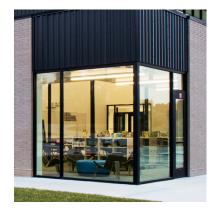

## **Exterior & Materials**

## **Design Vision**

4 | CONCRETE Precast - Medium Dark

**5** | WINDOWS Aluminum Storefront Color : Black

**6** | LANDSACAPE Native and other low maintenance varieties

7 | SIGNAGE Aluminum