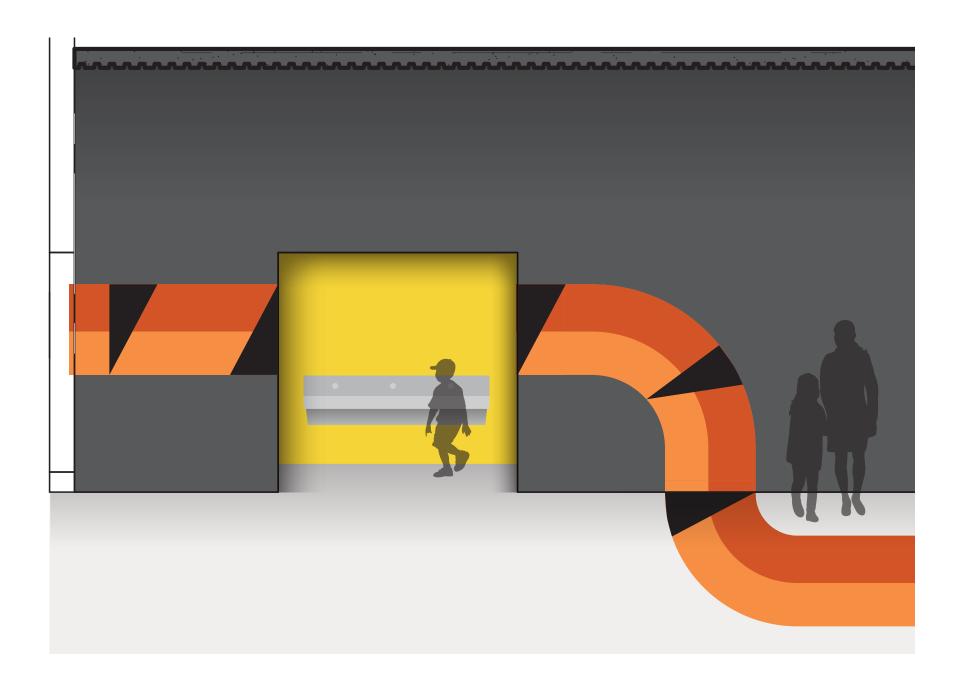

omotes tranqulity
- improves memory and mood
- lessens fatigue

## Nature Growth Contentment

**GREEN** improves concentration

- stress reliever
- calming
- symbolic of nature, growth, and freshness

## **Calming Kindness**

PINK can be both soothing and energizing

- soothing
- reduces heart rate
- has an energizing effect

## Warmth Attention

YELLOW releases seratonin for happy moods

# Kindness + Joy ORANGE is uplifting

- stimulates critical thinking
- improves memorization

## Link



## Stair



## **Grade Neighborhood**



## **Grade Neighborhood**



## **Grade Neighborhood**



## **Diamond Commons**



## **Diamond Commons**



## **Circle Commons**



## **Circle Commons**



## **Square Commons**



### **Student Commons**



## **Student Commons**



## **Student Commons**



## Gymnasium



## Biophilic Design

## Design Integration

**PROSPECT** 



REFUGE



**MYSTERY** 



RISK/PERIL



AWE