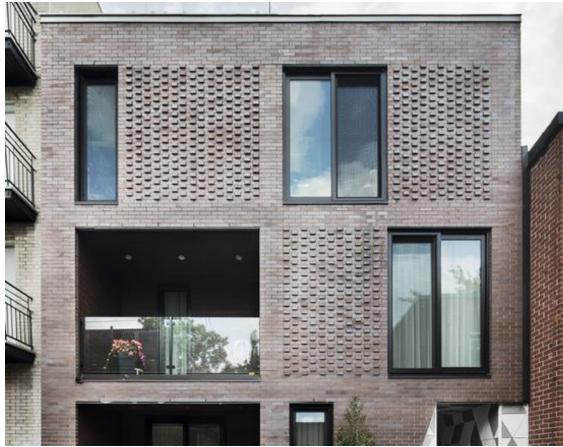

## **Exterior & Materials**

## **Design Vision**

### **Exterior Materials**

1 | BRICK
Typical Masonry
Color: Endicott
Ravenswood Velour

2 | BRICK ACCENT Typical Masonry Color: Endicott Ravenswood Velour

**3** | METAL SIDING Tongue & Groove Color : Black