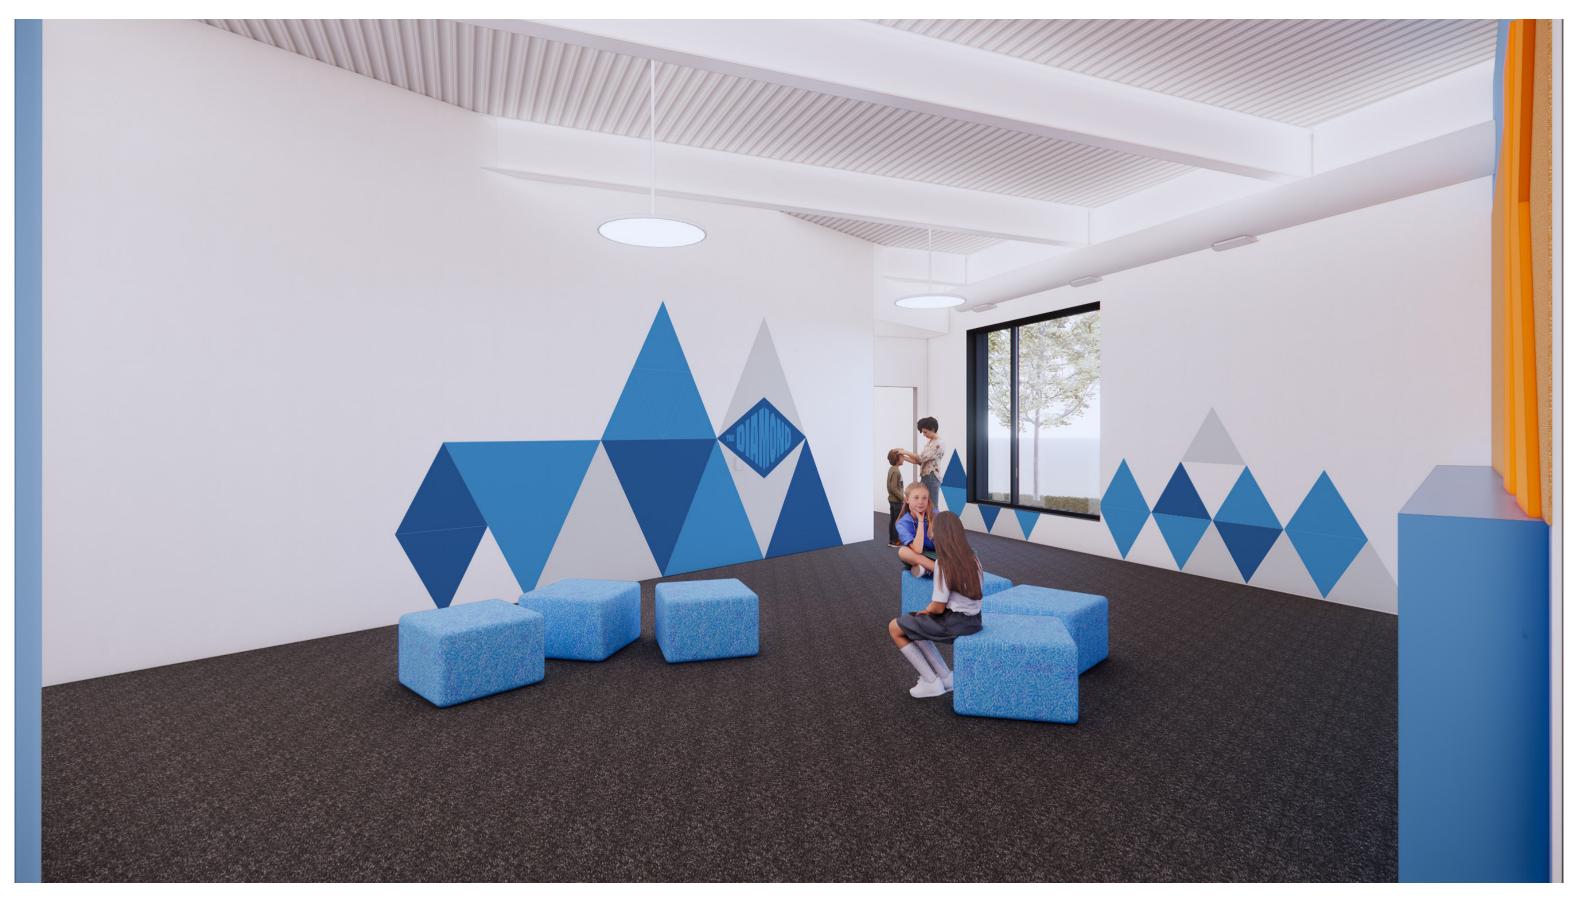

rior Design



## SHAPE & COLOR



## Wisdom Hope Reason

**BLUE** is one of the most effective classroom colors

- enhances creativity and alertness
- promotes tranqulity
- improves memory and mood
- lessens fatigue

## Nature Growth Contentment

**GREEN** improves concentration

- stress reliever
- calming
- symbolic of nature, growth, and freshness

## **Calming Kindness**

PINK can be both soothing and energizing

- soothing
- reduces heart rate
- has an energizing effect

## Warmth Attention

YELLOW releases seratonin for happy moods

# Kindness + Joy ORANGE is uplifting

- stimulates critical thinking
- improves memorization

## Link



## Stair



## **Grade Neighborhood**



## **Grade Neighborhood**



## **Grade Neighborhood**



## **Diamond Commons**



## **Diamond Commons**



## **Circle Commons**



## **Circle Commons**



## **Square Commons**



### **Student Commons**



## **Student Commons**



## **Student Commons**



## Gymnasium



## Biophilic Design

## Design Integration

**PROSPECT** 



REFUGE



**MYSTERY** 



RISK/PERIL



AWE