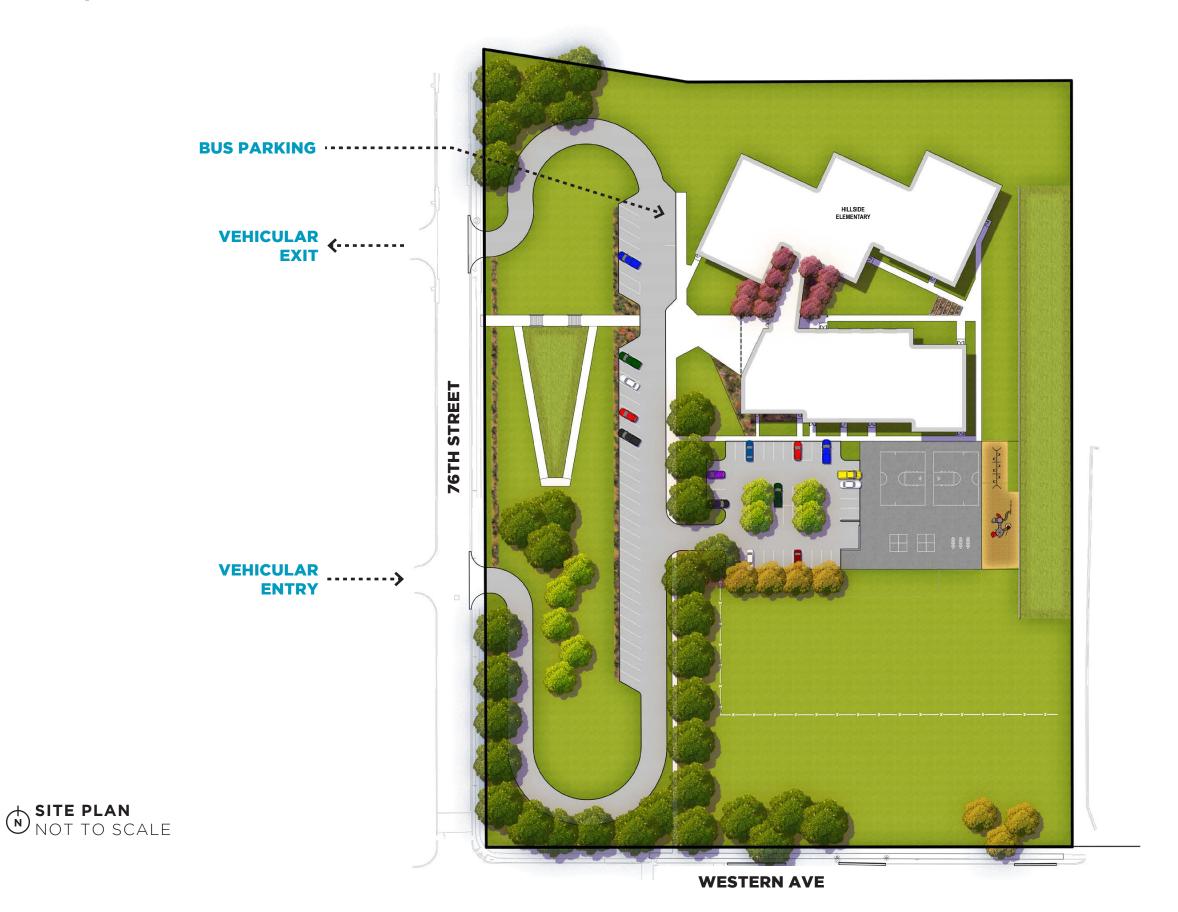

# Today

**PLAN UPDATES** 

EXTERIOR & MASSING CONCEPTS

INTERIOR DESIGN









## Biophilic Design

## Design Principles

#### **PROSPECT**



Reduced Stress; improved comford and perceived safety

Reduced boredom, irritation, fatigue

Provides visual preference

#### REFUGE



Improved perception of safety

Observed visual preference

### **MYSTERY**



Observed visual preference

Induced strong pleasure response

## RISK/PERIL



Resulted in strong dopamine or pleasure response

### AWE



Reduced stress related symptoms

Increased pro-social behavior; positive immpacted attitude and overall happiness







FIRST FLOOR
NOT TO SCALE



SECOND FLOOR
NOT TO SCALE

## **Exterior & Materials**



## **Design Vision**





















### **Exterior Materials**





1 | BRICK
Typical Masonry
Color: Endicott
Ravenswood Velour



2 | BRICK ACCENT Typical Masonry Color: Endicott Ravenswood Velour



**3** | METAL SIDING Tongue & Groove Color : Black



4 | CONCRETE Precast - Medium Dark



**5** | WINDOWS Aluminum Storefront Color : Black



**6** | LANDSACAPE Native and other low maintenance varieties



7 | SIGNAGE Aluminum

# Interior Design



## SHAPE & COLOR



## Wisdom Hope Reason

**BLUE** is one of the most effective classroom colors

- enhances creativity and alertness
- promotes tranqulity
- improves memory and mood
- lessens fatigue

## Nature Growth Contentment

**GREEN** impro