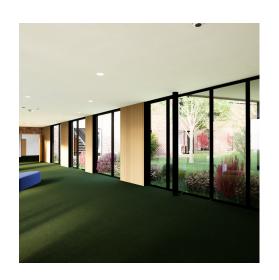

- stress reliever
- calming
- symbolic of nature, growth, and freshness

## **Calming Kindness**

PINK can be both soothing and energizing

- soothing
- reduces heart rate
- has an energizing effect

## Warmth Attention

YELLOW releases seratonin for happy moods

# Kindness + Joy ORANGE is uplifting

- stimulates critical thinking
- improves memorization

## Link



## Stair



## **Grade Neighborhood**



## **Grade Neighborhood**



## **Grade Neighborhood**



## **Diamond Commons**



## **Diamond Commons**



## **Circle Commons**



## **Circle Commons**



## **Square Commons**



### **Student Commons**



## **Student Commons**



## **Student Commons**



## Gymnasium



## Biophilic Design

## Design Integration

**PROSPECT** 



REFUGE



**MYSTERY** 



RISK/PERIL



AWE