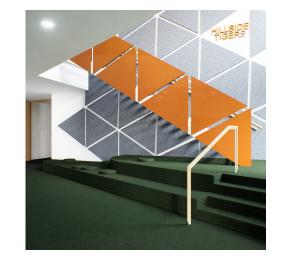

stress reliever
- calming
- symbolic of nature, growth, and freshness

## **Calming Kindness**

PINK can be both soothing and energizing

- soothing
- reduces heart rate
- has an energizing effect

## Warmth Attention

YELLOW releases seratonin for happy moods

# Kindness + Joy ORANGE is uplifting

- stimulates critical thinking
- improves memorization

## Link



## Stair



## **Grade Neighborhood**



## **Grade Neighborhood**



## **Grade Neighborhood**



## **Diamond Commons**



## **Diamond Commons**



## **Circle Commons**



## **Circle Commons**



## **Square Commons**



### **Student Commons**



## **Student Commons**



## **Student Commons**



## Gymnasium



## Biophilic Design

## Design Integration

**PROSPECT** 



REFUGE



**MYSTERY** 



RISK/PERIL



AWE