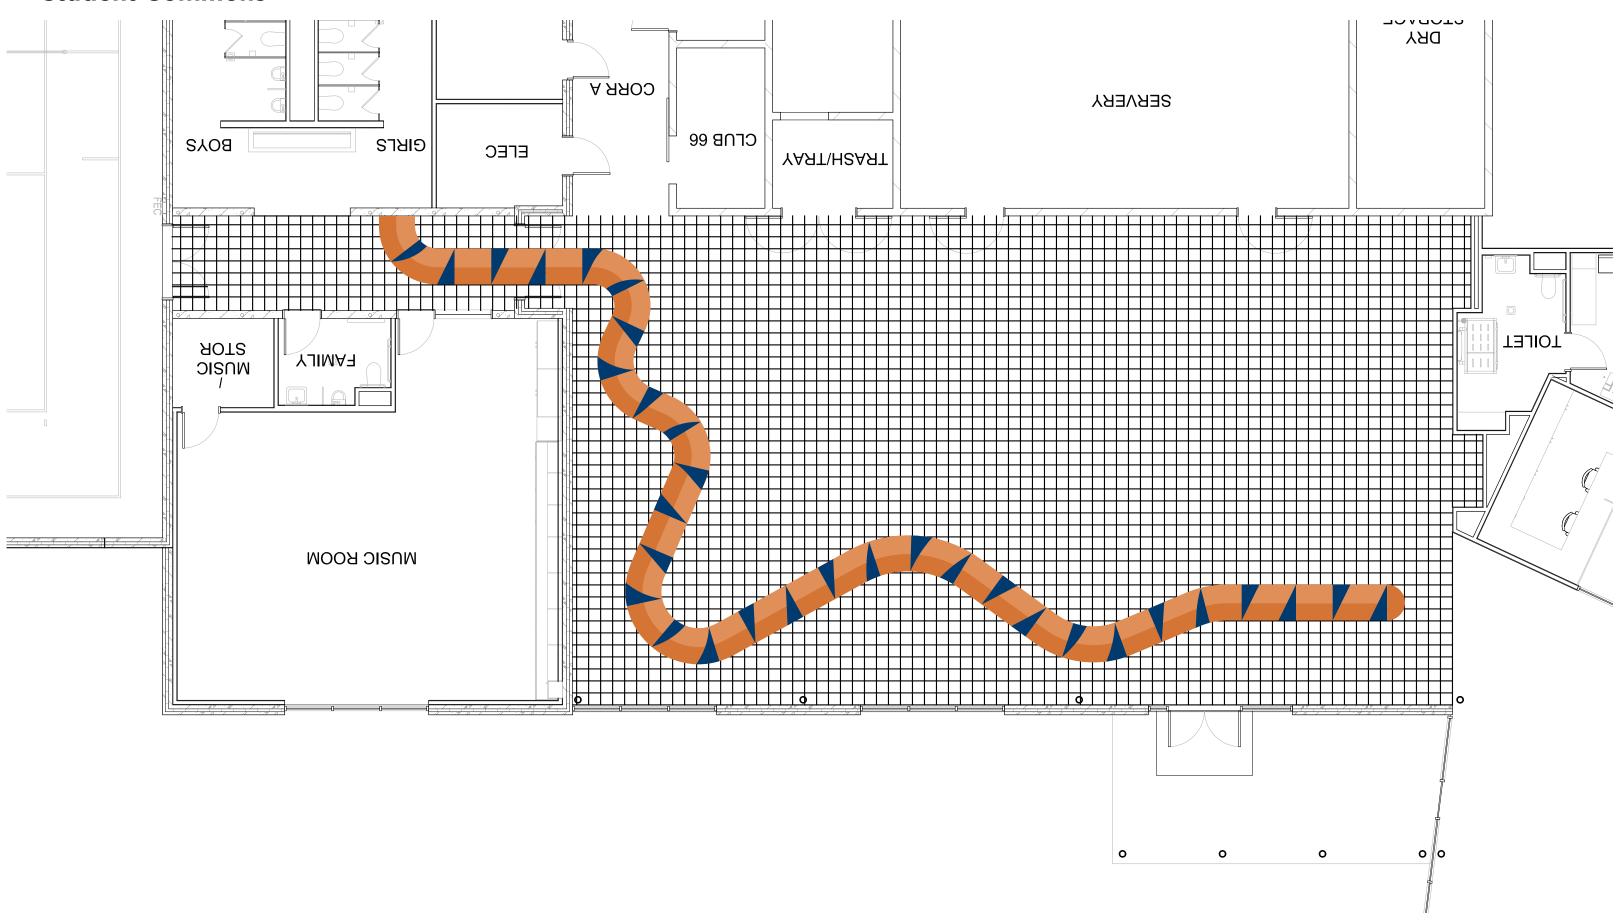

oom colors

- enhances creativity and alertness
- promotes tranqulity
- improves memory and mood
- lessens fatigue

## Nature Growth Contentment

**GREEN** improves concentration

- stress reliever
- calming
- symbolic of nature, growth, and freshness

## **Calming Kindness**

PINK can be both soothing and energizing

- soothing
- reduces heart rate
- has an energizing effect

## Warmth Attention

YELLOW releases seratonin for happy moods

# Kindness + Joy ORANGE is uplifting

- stimulates critical thinking
- improves memorization

## Link



## Stair



## **Grade Neighborhood**



## **Grade Neighborhood**



## **Grade Neighborhood**



## **Diamond Commons**



## **Diamond Commons**



## **Circle Commons**



## **Circle Commons**



## **Square Commons**



### **Student Commons**



## **Student Commons**



## **Student Commons**



## Gymnasium



## Biophilic Design

## Design Integration

**PROSPECT** 



REFUGE



**MYSTERY** 



RISK/PERIL



AWE