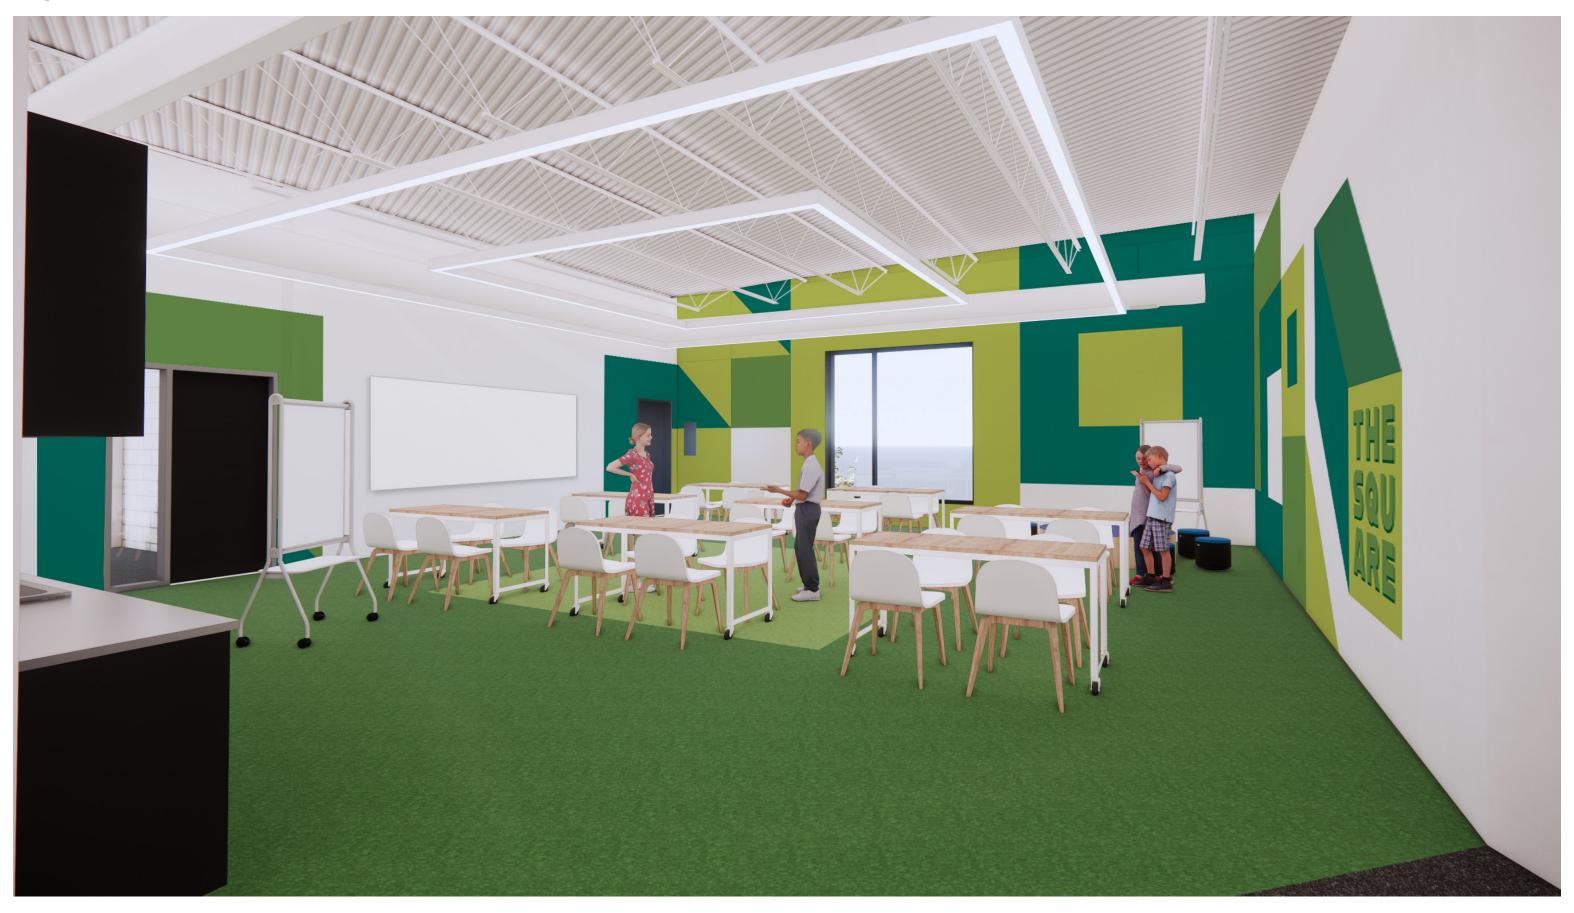

f the most effective classroom colors

- enhances creativity and alertness
- promotes tranqulity
- improves memory and mood
- lessens fatigue

## Nature Growth Contentment

**GREEN** improves concentration

- stress reliever
- calming
- symbolic of nature, growth, and freshness

## **Calming Kindness**

PINK can be both soothing and energizing

- soothing
- reduces heart rate
- has an energizing effect

## Warmth Attention

YELLOW releases seratonin for happy moods

# Kindness + Joy ORANGE is uplifting

- stimulates critical thinking
- improves memorization

## Link



## Stair



## **Grade Neighborhood**



## **Grade Neighborhood**



## **Grade Neighborhood**



## **Diamond Commons**



## **Diamond Commons**



## **Circle Commons**



## **Circle Commons**



## **Square Commons**



### **Student Commons**



## **Student Commons**



## **Student Commons**



## Gymnasium



## Biophilic Design

## Design Integration

**PROSPECT** 



REFUGE



**MYSTERY** 



RISK/PERIL



AWE