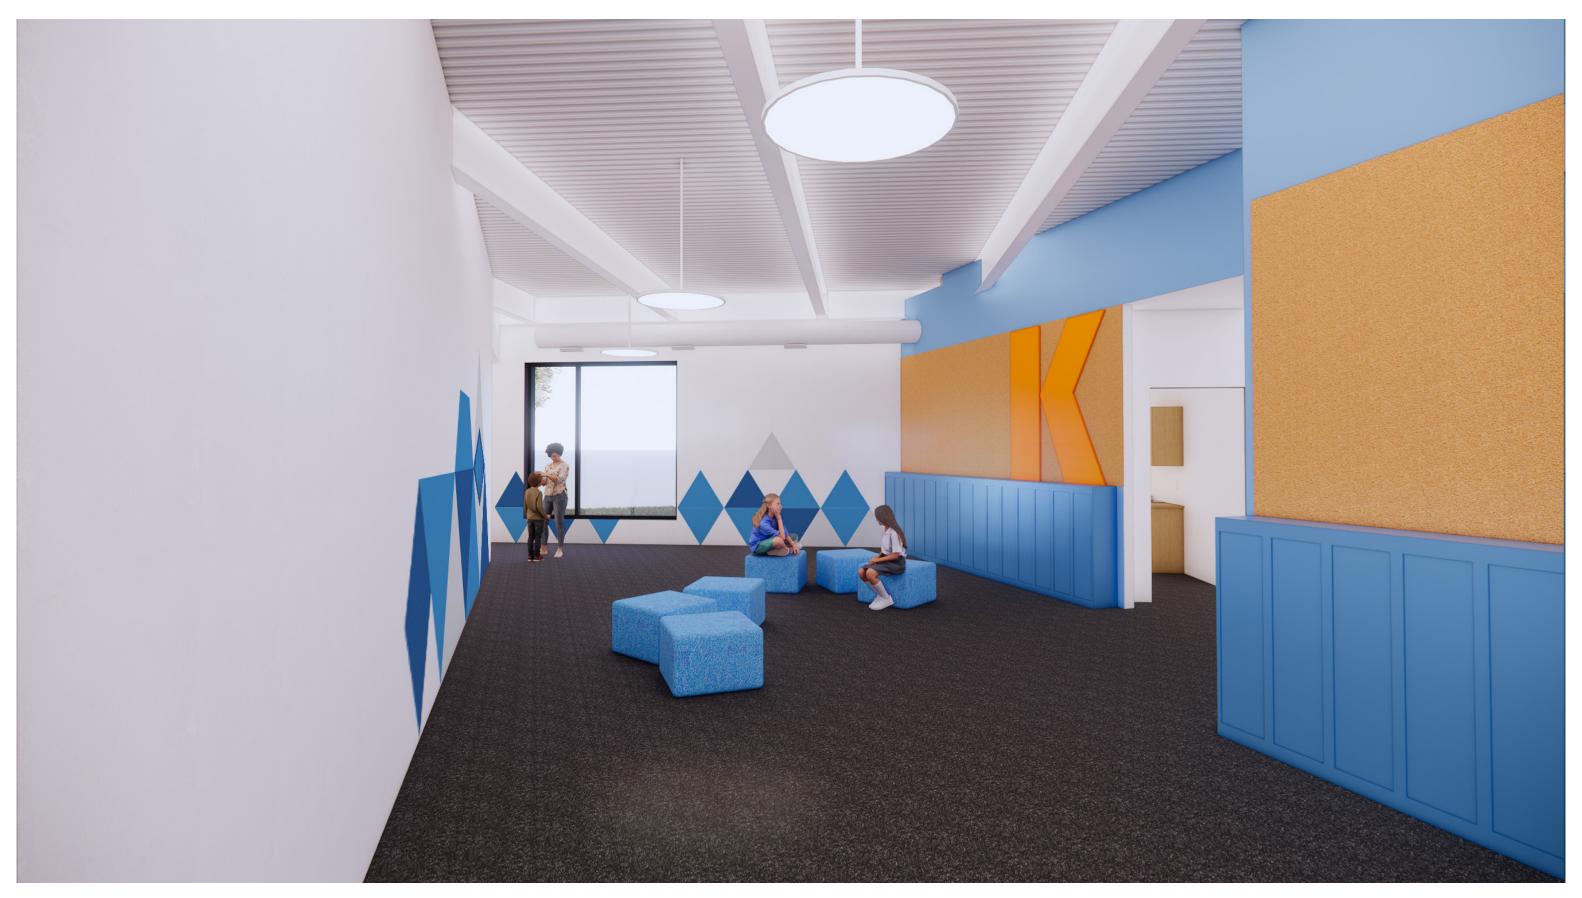

| SIGNAGE Aluminum

# Interior Design



## SHAPE & COLOR



## Wisdom Hope Reason

**BLUE** is one of the most effective classroom colors

- enhances creativity and alertness
- promotes tranqulity
- improves memory and mood
- lessens fatigue

## Nature Growth Contentment

**GREEN** improves concentration

- stress reliever
- calming
- symbolic of nature, growth, and freshness

## **Calming Kindness**

PINK can be both soothing and energizing

- soothing
- reduces heart rate
- has an energizing effect

## Warmth Attention

YELLOW releases seratonin for happy moods

# Kindness + Joy ORANGE is uplifting

- stimulates critical thinking
- improves memorization

## Link



## Stair



## **Grade Neighborhood**



## **Grade Neighborhood**



## **Grade Neighborhood**



## **Diamond Commons**



## **Diamond Commons**



## **Circle Commons**



## **Circle Commons**



## **Square Commons**



### **Student Commons**



## **Student Commons**



## **Student Commons**



## Gymnasium



## Biophilic Design

## Design Integration

**PROSPECT** 



REFUGE



**MYSTERY** 



RISK/PERIL



AWE