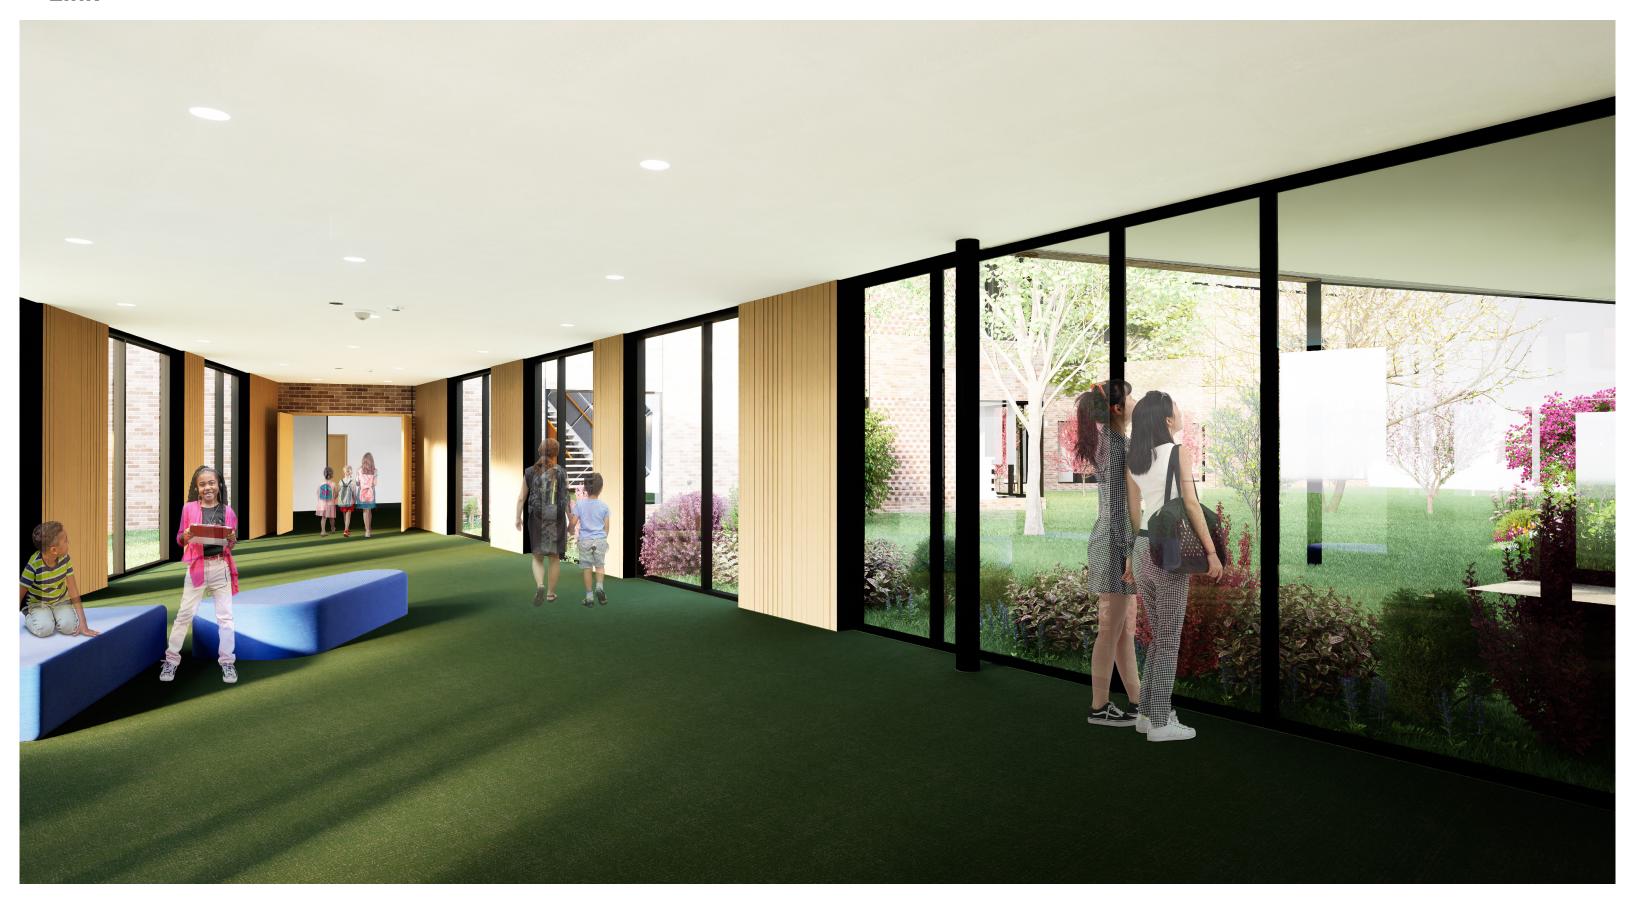

k



**5** | WINDOWS Aluminum Storefront Color : Black



**6** | LANDSACAPE Native and other low maintenance varieties



7 | SIGNAGE Aluminum

# Interior Design



## SHAPE & COLOR



## Wisdom Hope Reason

**BLUE** is one of the most effective classroom colors

- enhances creativity and alertness
- promotes tranqulity
- improves memory and mood
- lessens fatigue

## Nature Growth Contentment

**GREEN** improves concentration

- stress reliever
- calming
- symbolic of nature, growth, and freshness

## **Calming Kindness**

PINK can be both soothing and energizing

- soothing
- reduces heart rate
- has an energizing effect

## Warmth Attention

YELLOW releases seratonin for happy moods

# Kindness + Joy ORANGE is uplifting

- stimulates critical thinking
- improves memorization

## Link



## Stair



## **Grade Neighborhood**



## **Grade Neighborhood**



## **Grade Neighborhood**



## **Diamond Commons**



## **Diamond Commons**



## **Circle Commons**



## **Circle Commons**



## **Square Commons**



### **Student Commons**



## **Student Commons**



## **Student Commons**



## Gymnasium



## Biophilic Design

## Design Integration

**PROSPECT** 



REFUGE



**MYSTERY** 



RISK/PERIL



AWE