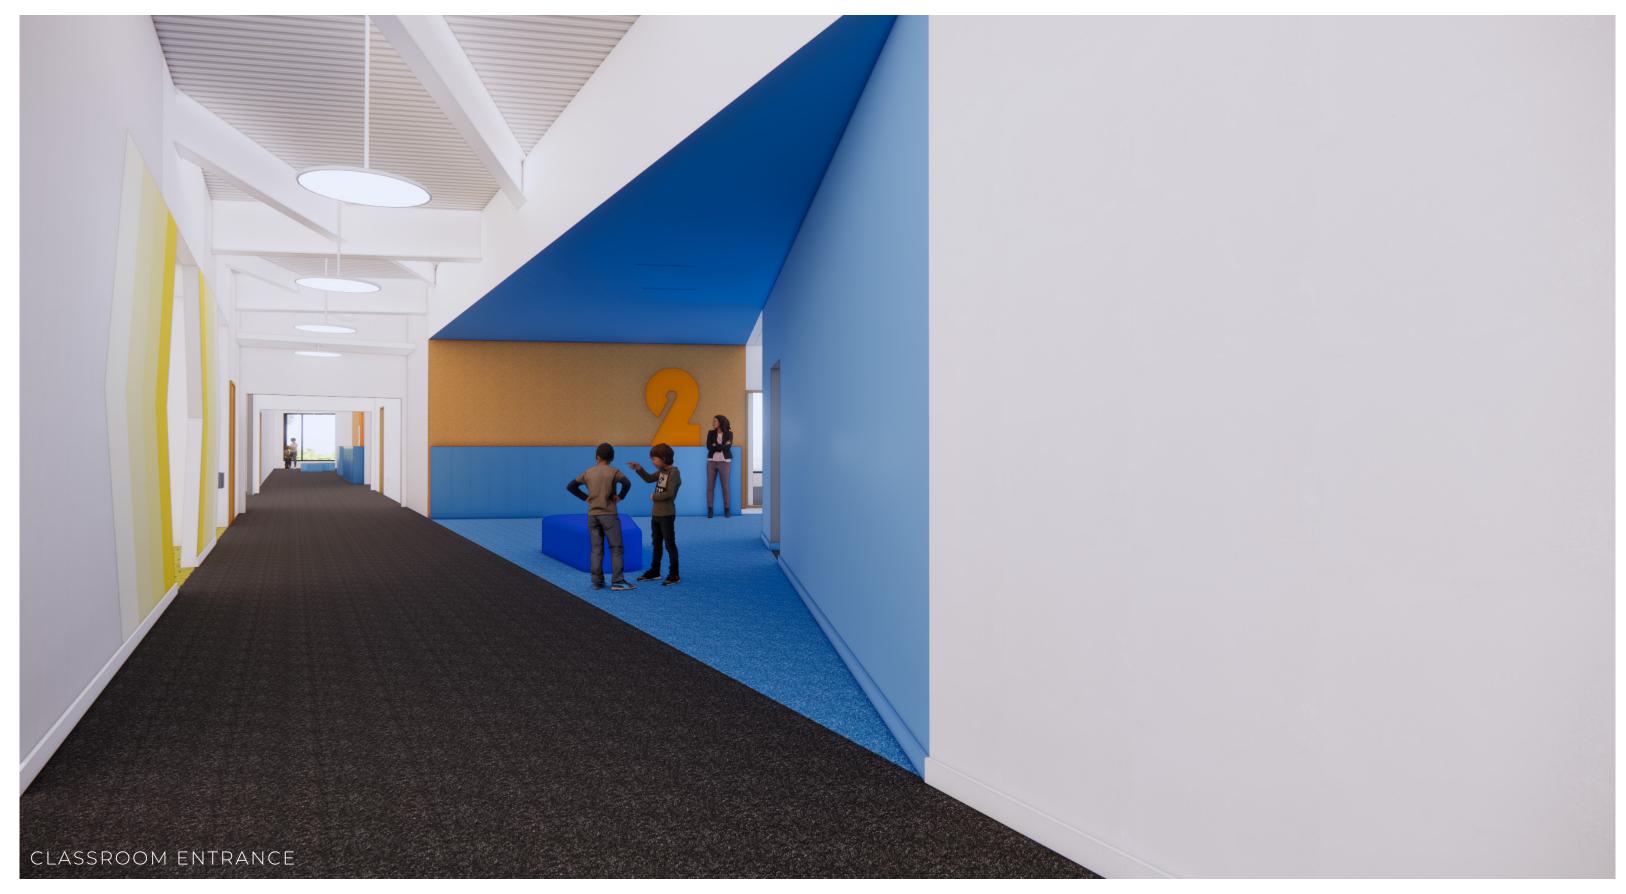

SACAPE Native and other low maintenance varieties



7 | SIGNAGE Aluminum

# Interior Design



## SHAPE & COLOR



## Wisdom Hope Reason

**BLUE** is one of the most effective classroom colors

- enhances creativity and alertness
- promotes tranqulity
- improves memory and mood
- lessens fatigue

## Nature Growth Contentment

**GREEN** improves concentration

- stress reliever
- calming
- symbolic of nature, growth, and freshness

## **Calming Kindness**

PINK can be both soothing and energizing

- soothing
- reduces heart rate
- has an energizing effect

## Warmth Attention

YELLOW releases seratonin for happy moods

# Kindness + Joy ORANGE is uplifting

- stimulates critical thinking
- improves memorization

## Link



## Stair



## **Grade Neighborhood**



## **Grade Neighborhood**



## **Grade Neighborhood**



## **Diamond Commons**



## **Diamond Commons**



## **Circle Commons**



## **Circle Commons**



## **Square Commons**



### **Student Commons**



## **Student Commons**



## **Student Commons**



## Gymnasium



## Biophilic Design

## Design Integration

**PROSPECT** 



REFUGE



**MYSTERY** 



RISK/PERIL



AWE