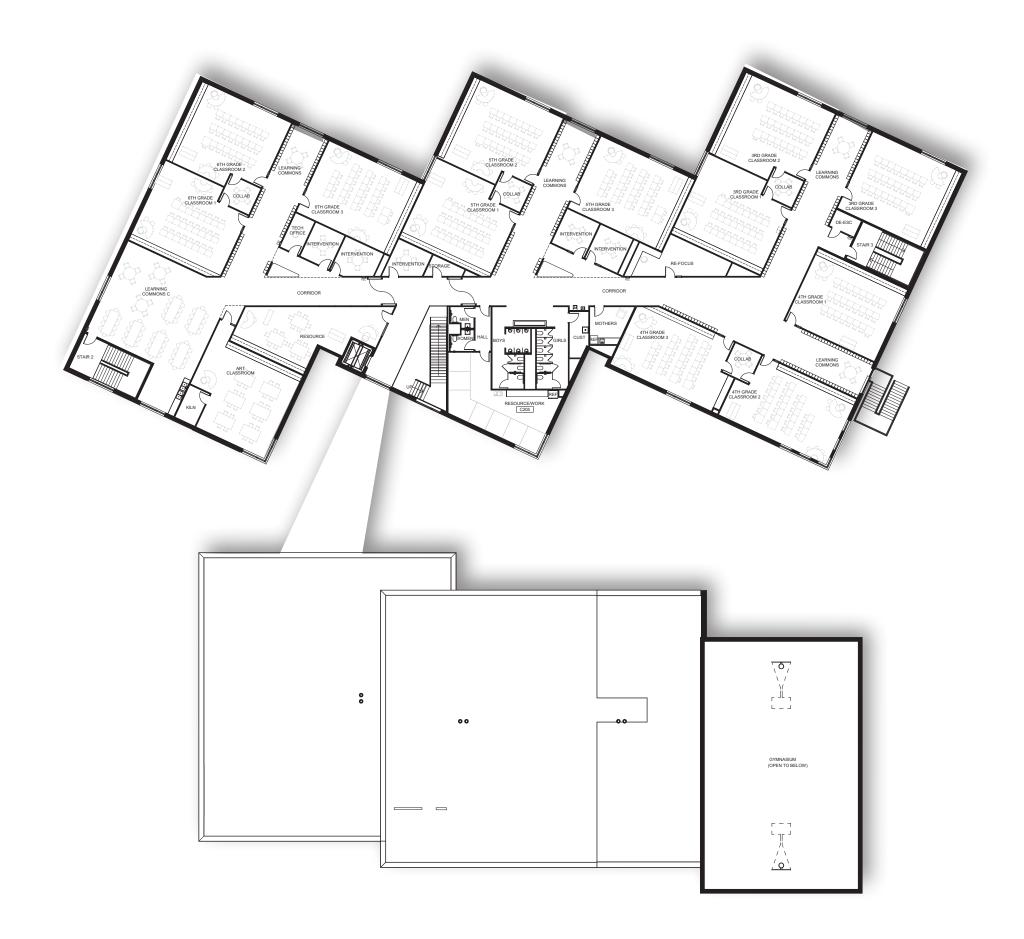

# Today

**PLAN UPDATES** 

EXTERIOR & MASSING CONCEPTS

INTERIOR DESIGN









## Biophilic Design

## Design Principles

#### **PROSPECT**



Reduced Stress; improved comford and perceived safety

Reduced boredom, irritation, fatigue

Provides visual preference

#### REFUGE



Improved perception of safety

Observed visual preference

### **MYSTERY**



Observed visual preference

Induced strong pleasure response

## RISK/PERIL



Resulted in strong dopamine or pleasure response

### AWE



Reduced stress related symptoms

Increased pro-social behavior; positive immpacted attitude and overall happiness







FIRST FLOOR
NOT TO SCALE



SECOND FLOOR
NOT TO SCALE

## **Exterior & Materials**



## **Design Vision**





















### **Exterior Materials**





1 | BRICK
Typical Masonry
Color: Endicott
Ravenswood Velour



2 | BRICK ACCENT Typical Masonry Color: Endicott Ravenswood Velour



**3** | METAL SIDING Tongue & Groove Color : Black



4 | CONCRETE Precast - Medium Dark



**5** | WINDOWS Aluminum Storefront Color : Black



**6** | LANDSACAPE Native and other low maintenance varieties



7 | SIGNAGE Aluminum

# Interior Design



## SHAPE & COLOR



## Wisdom Hope Reason

**BLUE** is one of the most effective classroom colors

- enhances creativity and alertness
- promotes tranqulity
- improves memory and mood
- lessens fatigue

## Nature Growth Contentment

**GREEN** improves concentration

- stress reli