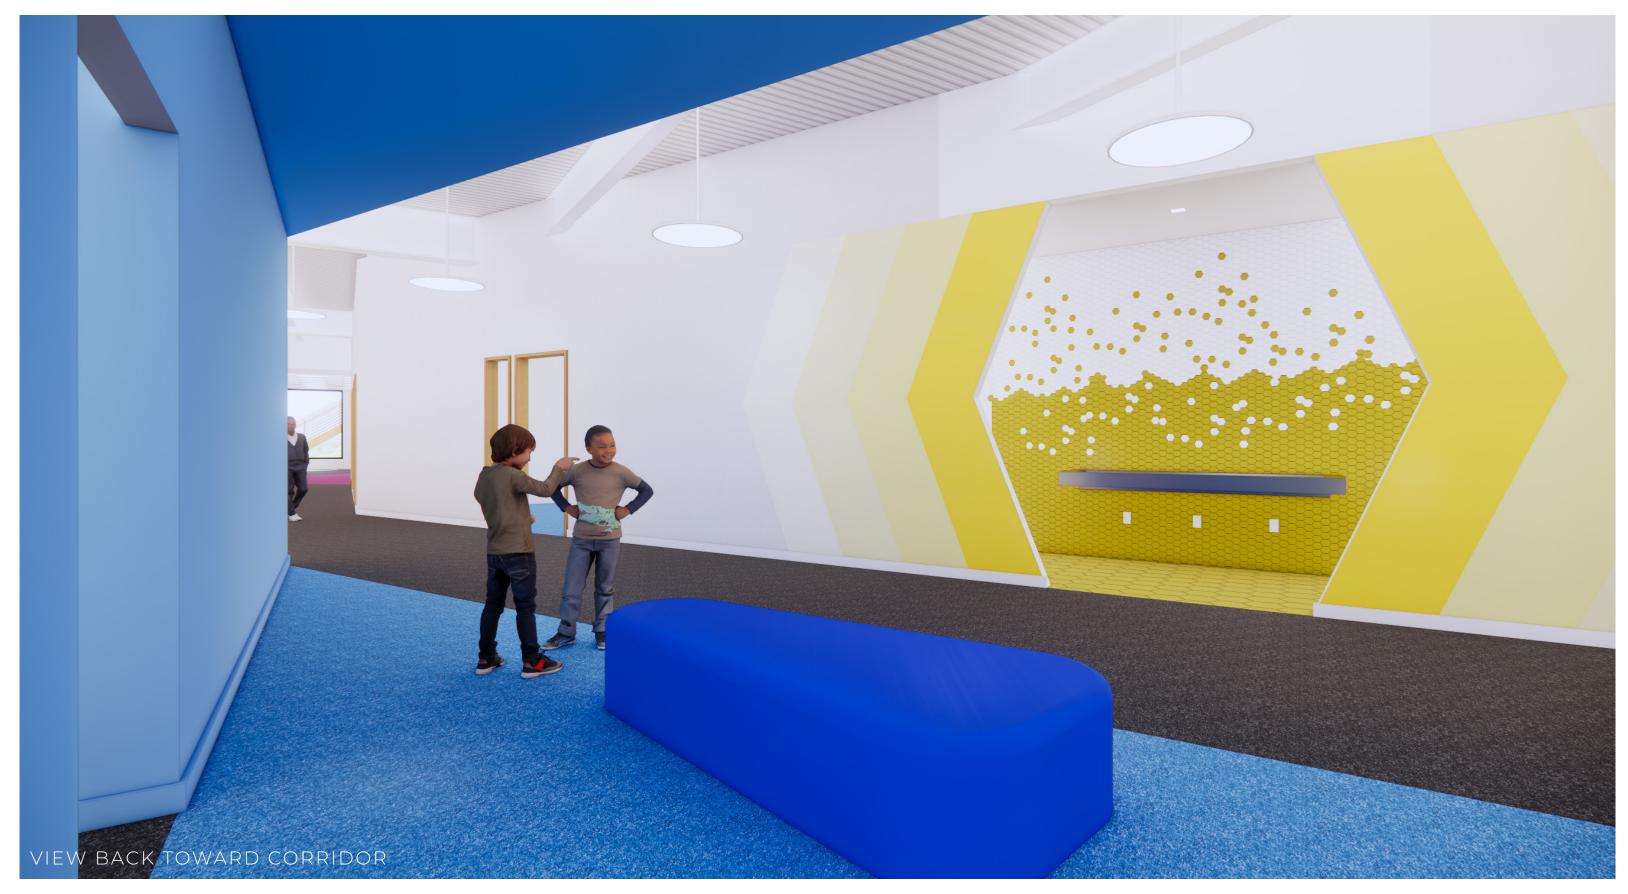

aintenance varieties



7 | SIGNAGE Aluminum

# Interior Design



## SHAPE & COLOR



## Wisdom Hope Reason

**BLUE** is one of the most effective classroom colors

- enhances creativity and alertness
- promotes tranqulity
- improves memory and mood
- lessens fatigue

## Nature Growth Contentment

**GREEN** improves concentration

- stress reliever
- calming
- symbolic of nature, growth, and freshness

## **Calming Kindness**

PINK can be both soothing and energizing

- soothing
- reduces heart rate
- has an energizing effect

## Warmth Attention

YELLOW releases seratonin for happy moods

# Kindness + Joy ORANGE is uplifting

- stimulates critical thinking
- improves memorization

## Link



## Stair



## **Grade Neighborhood**



## **Grade Neighborhood**



## **Grade Neighborhood**



## **Diamond Commons**



## **Diamond Commons**



## **Circle Commons**



## **Circle Commons**



## **Square Commons**



### **Student Commons**



## **Student Commons**



## **Student Commons**



## Gymnasium



## Biophilic Design

## Design Integration

**PROSPECT** 



REFUGE



**MYSTERY** 



RISK/PERIL



AWE