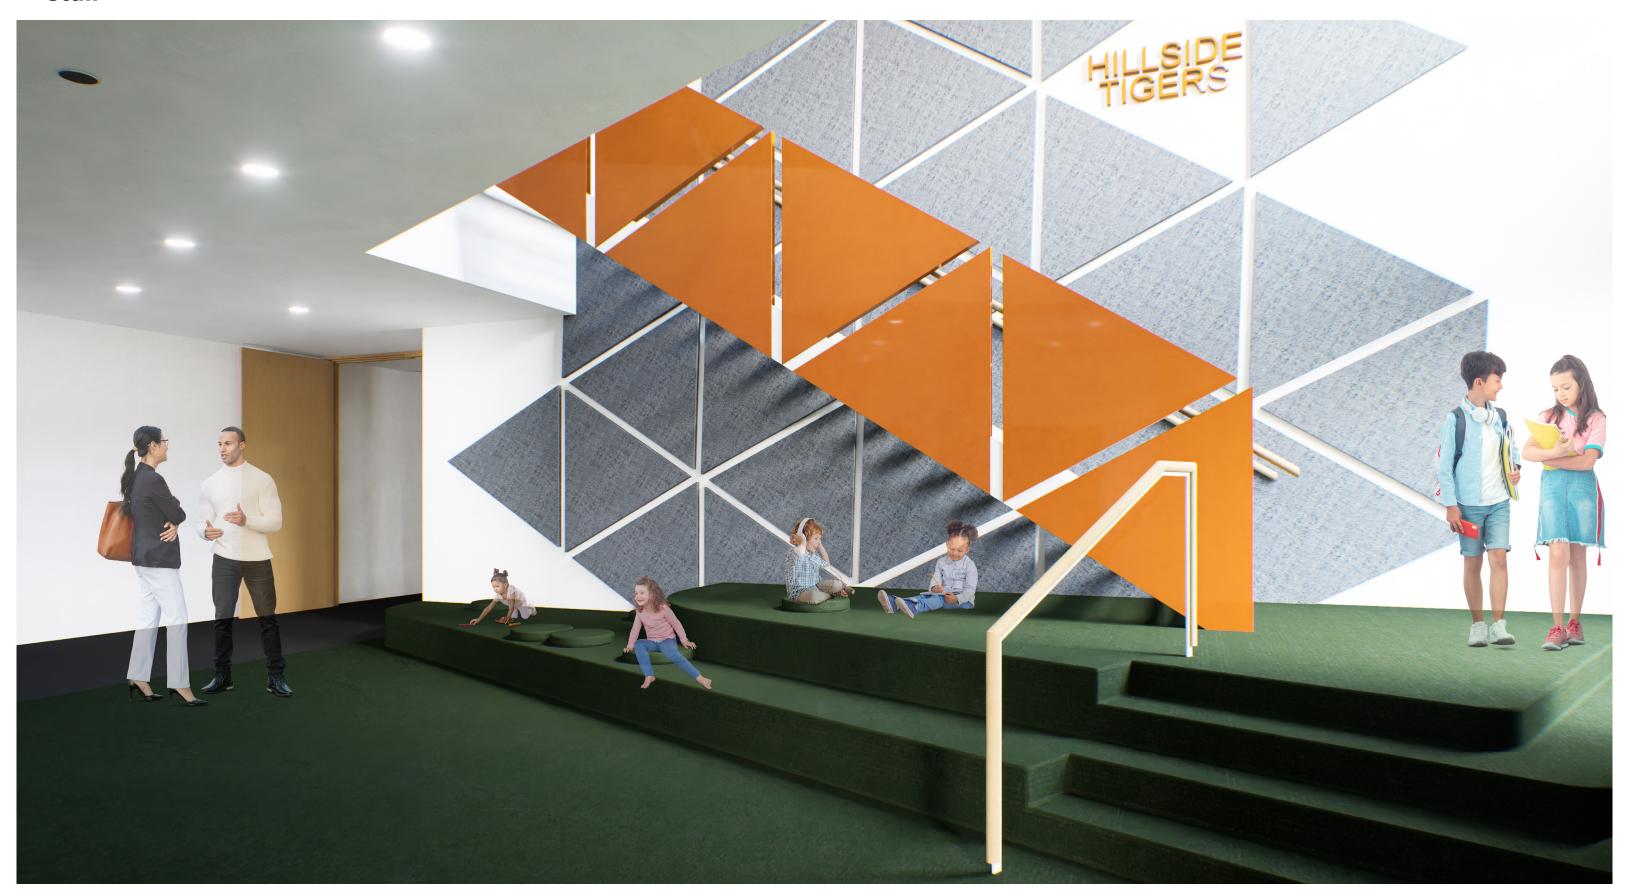

## Stair

# Kindness + Joy ORANGE is uplifting

- stimulates critical thinking
- improves memorization