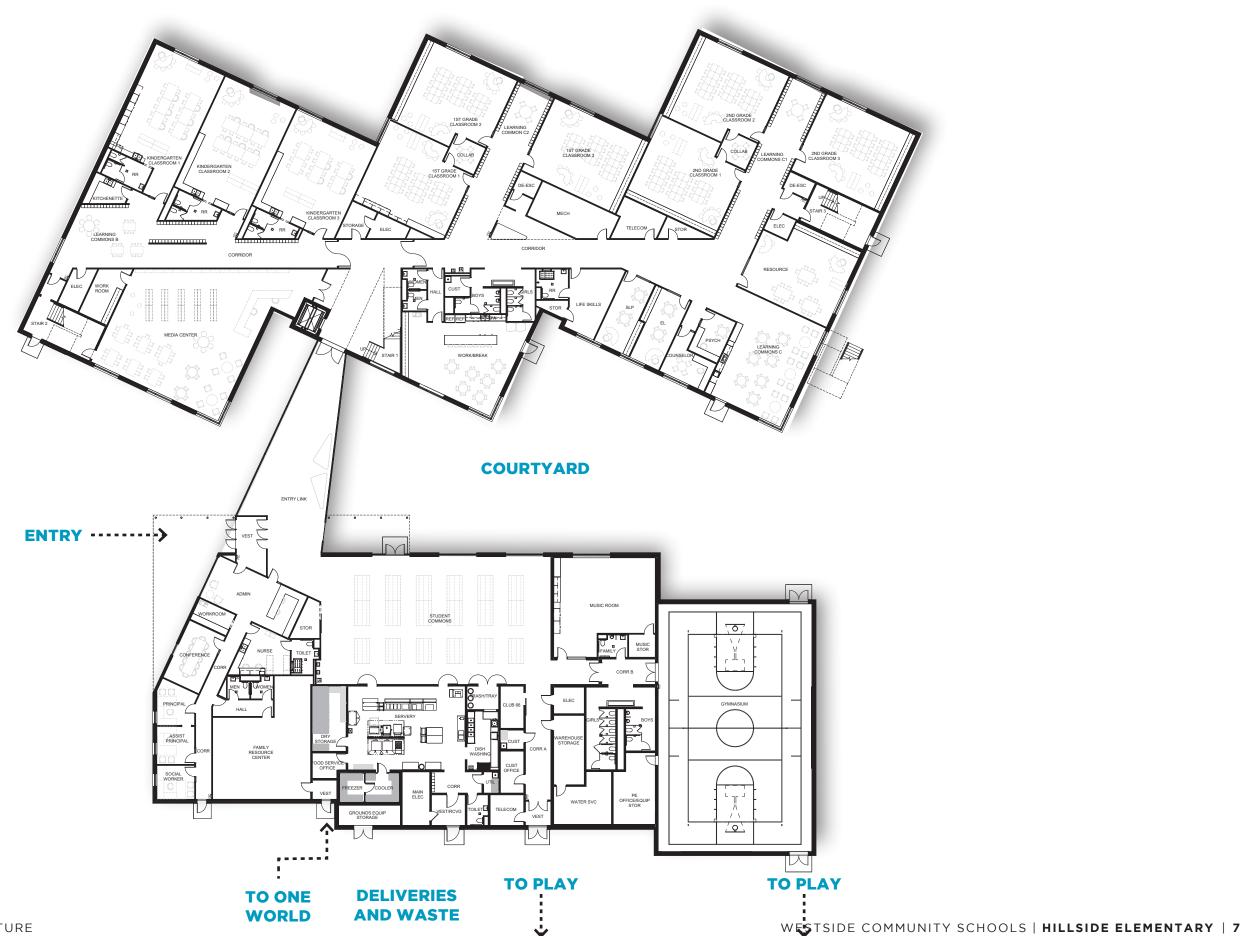

# Today

**PLAN UPDATES** 

EXTERIOR & MASSING CONCEPTS

INTERIOR DESIGN









## Biophilic Design

## Design Principles

#### **PROSPECT**



Reduced Stress; improved comford and perceived safety

Reduced boredom, irritation, fatigue

Provides visual preference

#### REFUGE



Improved perception of safety

Observed visual preference

### **MYSTERY**



Observed visual preference

Induced strong pleasure response

## RISK/PERIL



Resulted in strong dopamine or pleasure response

### AWE



Reduced stress related symptoms

Increased pro-social behavior; positive immpacted attitude and overall happiness







FIRST FLOOR
NOT TO SCALE



SECOND FLOOR
NOT TO SCALE

## **Exterior & Materials**



## **Design Vision**





















### **Exterior Materials**





1 | BRICK
Typical Masonry
Color: Endicott
Ravenswood Velour



2 | BRICK ACCENT Typical Masonry Color: Endicott Ravenswood Velour



**3** | METAL SIDING Tongue & Groove Color : Black



4 | CONCRETE Precast - Medium Dark



**5** | WINDOWS Aluminum Storefront Color : Black



**6** | LANDSACAPE Native and other low maintenance varieties



7 | SIGNAGE Aluminum

# Interior Design



## SHAPE & COLOR



## Wisdom Hope Reason

**BLUE** is one of the most effective classroom colors

- enhances creativity and alertness
- promotes tranqulity
- improves memory and mood
- lessens fatigue

## Nature Growth Contentment

**GREEN** improves