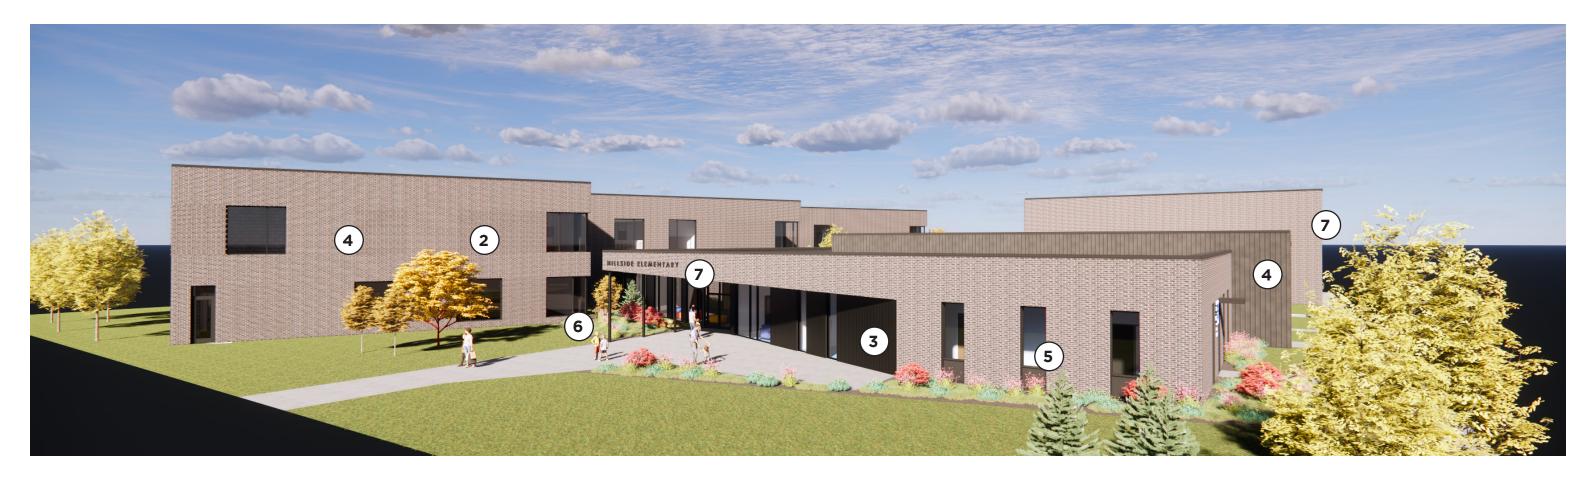

## **Design Vision**

### **Exterior Materials**

1 | BRICK
Typical Masonry
Color: Endicott
Ravenswood Velour

2 | BRICK ACCENT Typical Masonry Color: Endicott Ravenswood Velour

**3** | METAL SIDING Tongue & Groove Color : Black

4 | CONCRETE Precast - Medium Dark

**5** | WINDOWS Aluminum Storefront Color : Black

**6** | LANDSACAPE Native and other low maintenance varieties

7 | SIGNAGE Aluminum