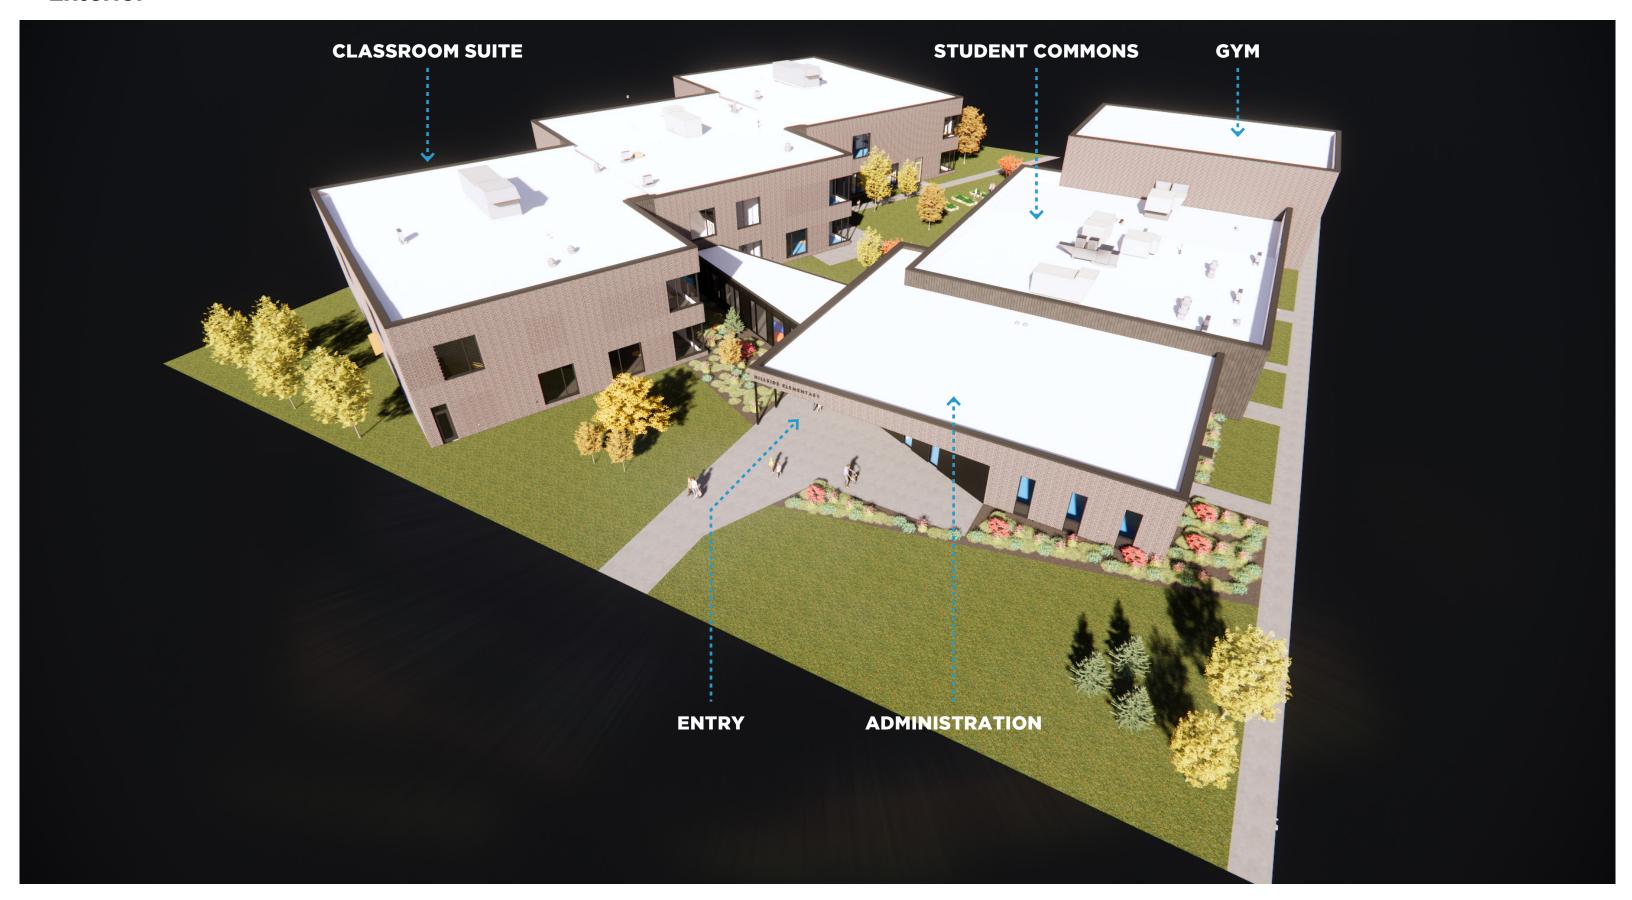

# Today

**PLAN UPDATES** 

EXTERIOR & MASSING CONCEPTS

INTERIOR DESIGN









## Biophilic Design

## Design Principles

#### **PROSPECT**



Reduced Stress; improved comford and perceived safety

Reduced boredom, irritation, fatigue

Provides visual preference

#### REFUGE



Improved perception of safety

Observed visual preference

### **MYSTERY**



Observed visual preference

Induced strong pleasure response

## RISK/PERIL



Resulted in strong dopamine or pleasure response

### AWE



Reduced stress related symptoms

Increased pro-social behavior; positive immpacted attitude and overall happiness







FIRST FLOOR
NOT TO SCALE



SECOND FLOOR
NOT TO SCALE

## **Exterior & Materials**



## **Design Vision**





















### **Exterior Materials**





1 | BRICK
Typical Masonry
Color: Endicott
Ravenswood Velour



2 | BRICK ACCENT Typical Masonry Color: Endicott Ravenswood Velour



**3** | METAL SIDING Tongue & Groove Color : Black



4 | CONCRETE Precast - Medium Dark



**5** | WINDOWS Aluminum Storefront Color : Black



**6** | LANDSACAPE Native and other low maintenance varieties



7 | SIGNAGE Aluminum

# Interior Design



## SHAPE & COLOR



## Wisdom Hope Reason

**BLUE** is one of the most effective classroom colors

- enhances creativity and alertness
- promotes tranqulity
- improves memory and mood
- lessens fatigue

## Nature Growth Contentment

**GREEN** improves concentration

- stress reliever
- calming
- symbolic of nature, growth, and freshness

## **Calming Kindness**

PINK can