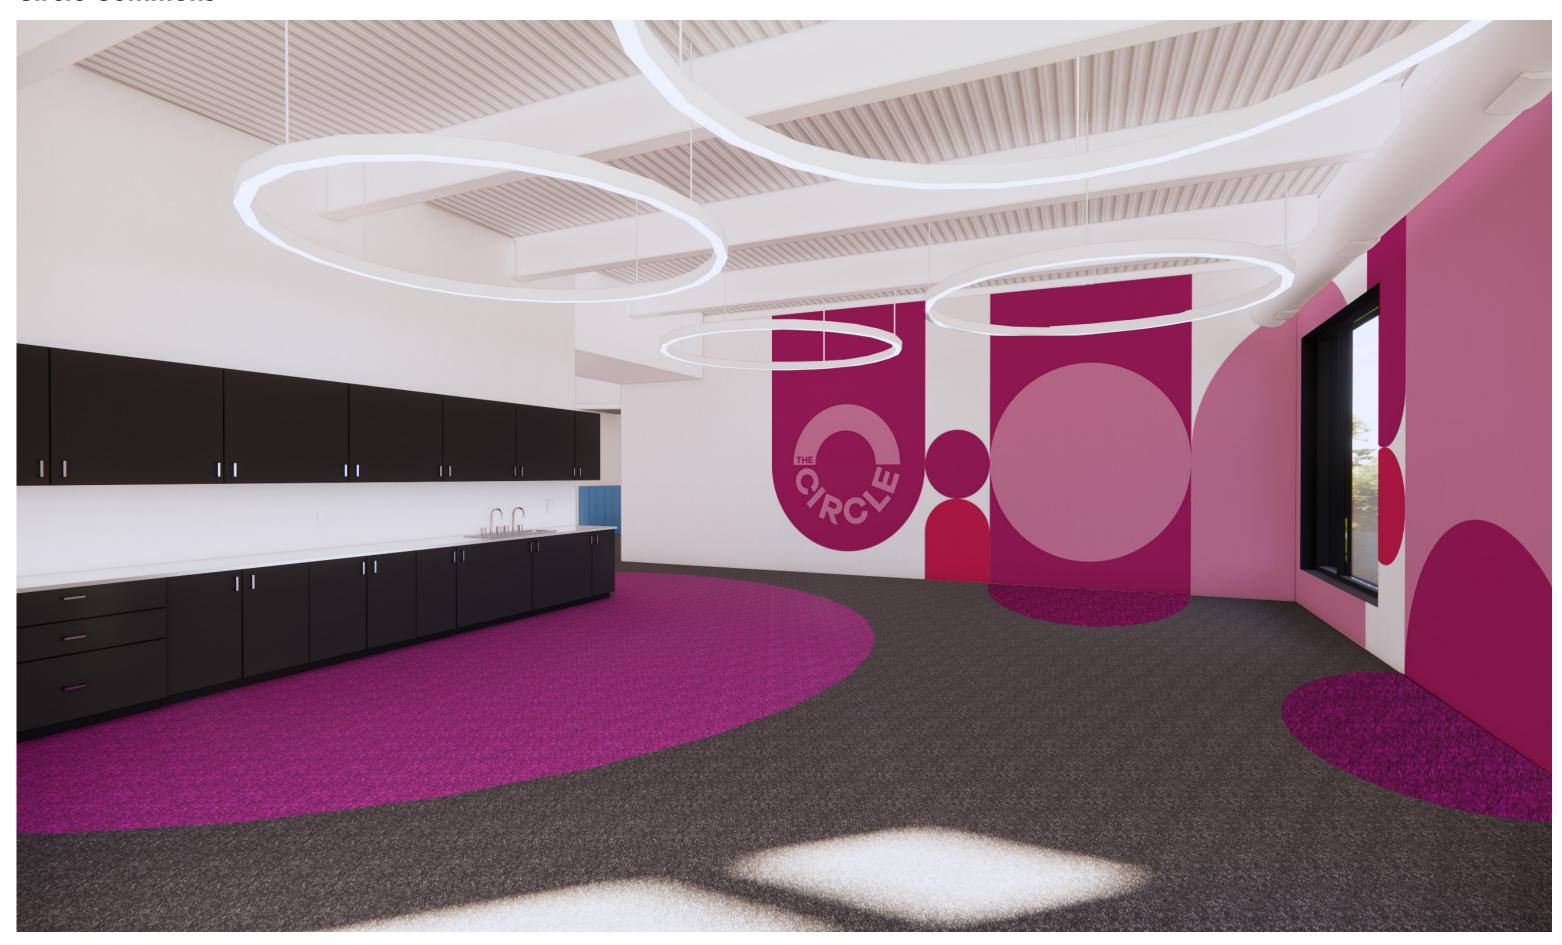

Reason

**BLUE** is one of the most effective classroom colors

- enhances creativity and alertness
- promotes tranqulity
- improves memory and mood
- lessens fatigue

## Nature Growth Contentment

**GREEN** improves concentration

- stress reliever
- calming
- symbolic of nature, growth, and freshness

## **Calming Kindness**

PINK can be both soothing and energizing

- soothing
- reduces heart rate
- has an energizing effect

## Warmth Attention

YELLOW releases seratonin for happy moods

# Kindness + Joy ORANGE is uplifting

- stimulates critical thinking
- improves memorization

## Link



## Stair



## **Grade Neighborhood**



## **Grade Neighborhood**



## **Grade Neighborhood**



## **Diamond Commons**



## **Diamond Commons**



## **Circle Commons**



## **Circle Commons**



## **Square Commons**



### **Student Commons**



## **Student Commons**



## **Student Commons**



## Gymnasium



## Biophilic Design

## Design Integration

**PROSPECT** 



REFUGE



**MYSTERY** 



RISK/PERIL



AWE