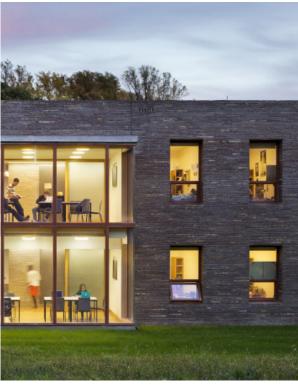

## **Exterior & Materials**

## **Design Vision**

### **Exterior Materials**

1 | BRICK
Typical Masonry
Color: Endicott
Ravenswood Velour

2 | BRICK ACCENT Typical Masonry Color: Endicott Ravenswood Velour

**3** | METAL SIDING Tongue & Groove Color : Black