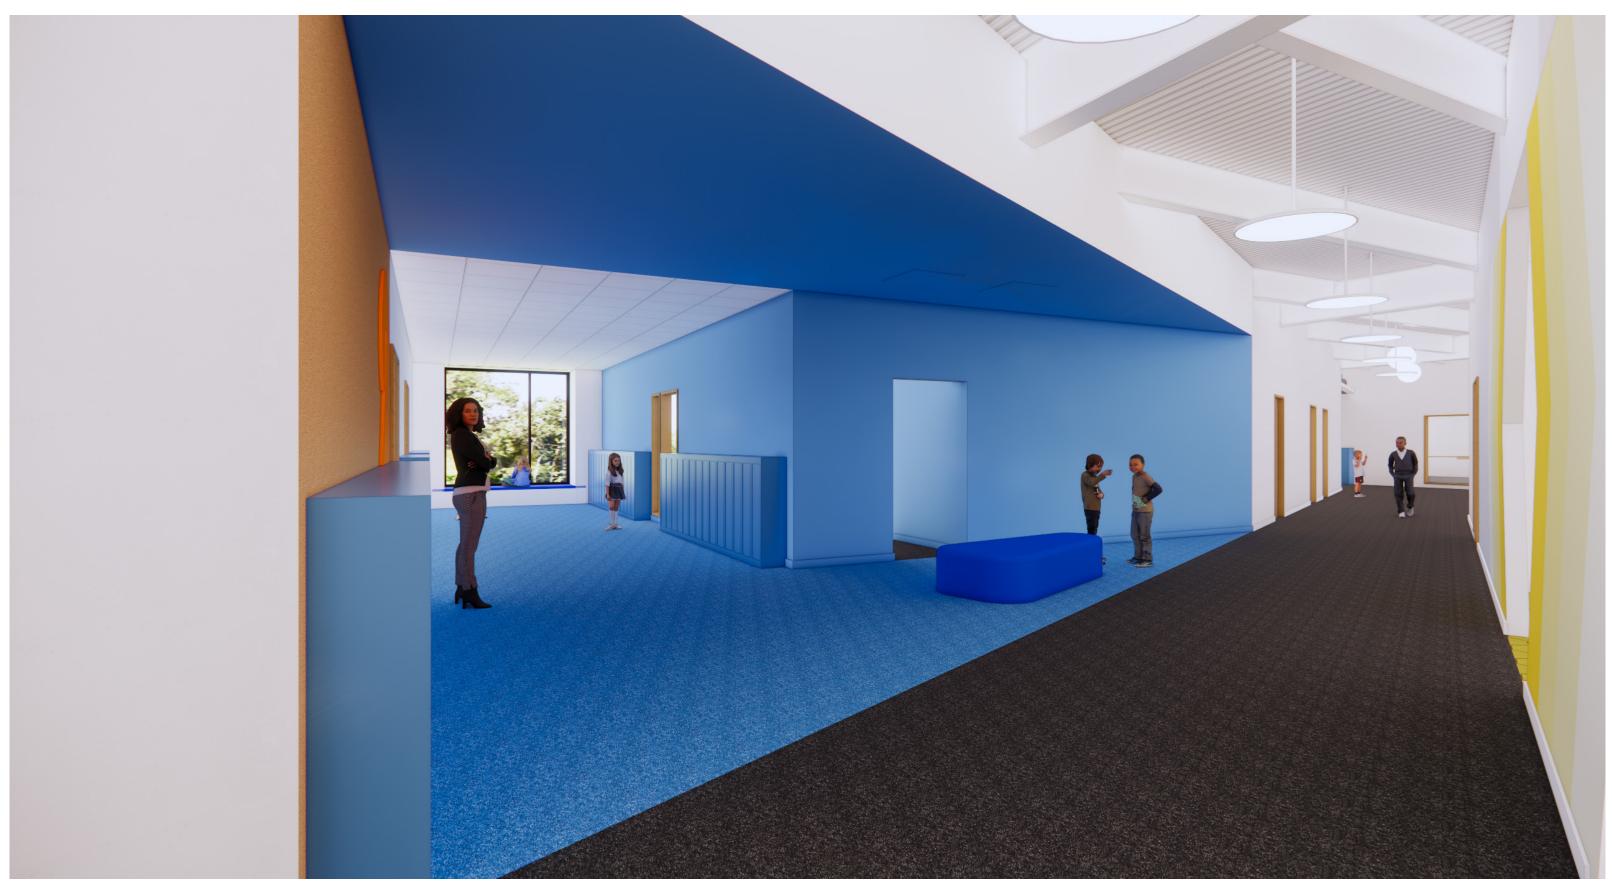

## Wisdom Hope Reason

**BLUE** is one of the most effective classroom colors

- enhances creativity and alertness
- promotes tranqulity
- improves memory and mood
- lessens fatigue

## **Grade Neighborhood**