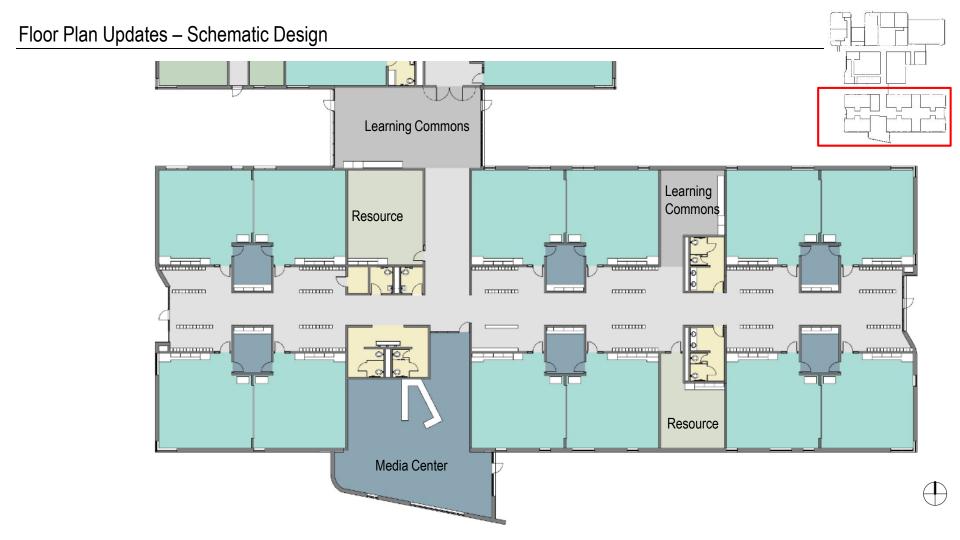

- Kindergarten adjacent / near classrooms
- Classroom orientation / layout
  - Square vs Rectangular
- Opening between classrooms
- Learning Commons not part of the Corridors
- Relationship of Media Center and Elective Studios to Classrooms

#### Floor Plan Updates – Schematic Design