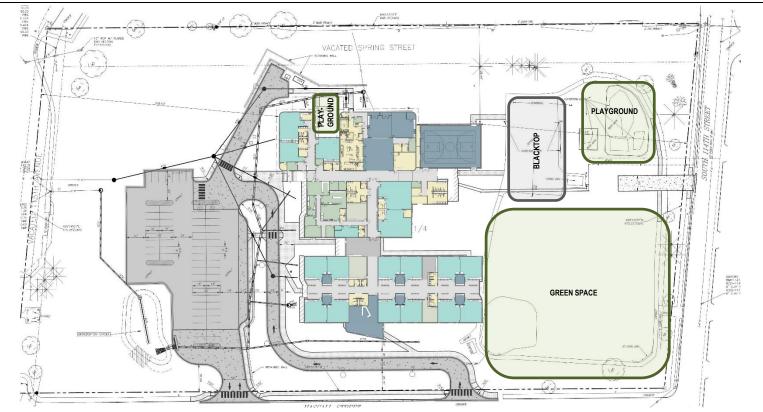

a **SENSE OF COMMUNITY** through purposeful utilization of space.
- Design a FLEXIBLE FACILITY, able to adapt and allow for innovative change, as well as the integration of existing and new technologies, over the next 50 years.
- Design a facility with the understanding that the EDUCATIONAL ENVIRONMENT EXTENDS BEYOND THE BUILDING, to the site, and into the community.
- Develop a building that will EMBRACE COLLABORATIVE AND PERSONALIZED LEARNING.
- Design a **SAFE AND SECURE** facility for students and staff.



- Kindergarten adjacent / near classrooms
- Classroom orientation / layout
  - Square vs Rectangular
- Opening between classrooms
- Learning Commons not part of the Corridors
- Relationship of Media Center and Elective Studios to Classrooms



# Site Plan



#### Site Information





# Floor Plan



#### Floor Plan Updates – Schematic Design















#### Floor Plan Updates – Schematic Design



#### Floor Plan Updates – Schematic Design



Exterior Design Images



## **Exterior Materials**



Warm Gray Brick





Existing brick New Brick: Warm Gray

White Metal Panel







Existing brick New Brick: Warm Gray

White Metal Panel







Existing brick New Brick: Warm Gray

White Metal Panel

**Interior Finishes** 



## Field Carpets



Corridors

Classrooms



## Classroom Flooring







#### Commons LVT



Interior Design Images



Entry Corridor





### Student Commons & Music





# Learning Commons





#### Media Center