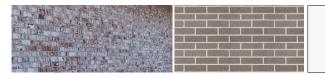

## **Exterior Materials**

Warm Gray Brick

Existing brick New Brick: Warm Gray

White Metal Panel

Existing brick New Brick: Warm Gray

White Metal Panel

Existing brick New Brick: Warm Gray

White Metal Panel