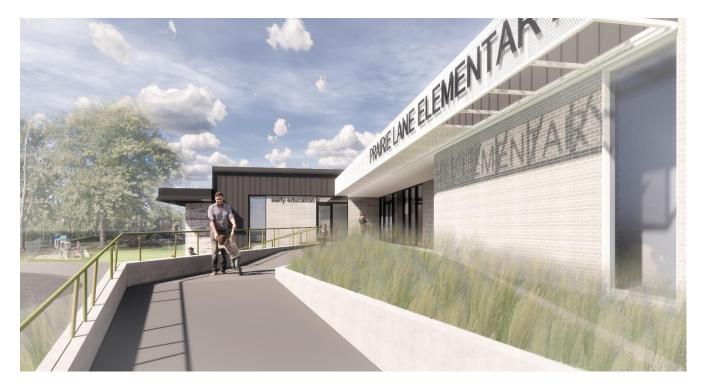

NT EXTENDS BEYOND THE BUILDING, to the site, and into the community.
- Develop a building that will EMBRACE COLLABORATIVE AND PERSONALIZED LEARNING.
- Design a **SAFE AND SECURE** facility for students and staff.



- Kindergarten adjacent / near classrooms
- Classroom orientation / layout
  - Square vs Rectangular
- Opening between classrooms
- Learning Commons not part of the Corridors
- Relationship of Media Center and Elective Studios to Classrooms



# Site Plan



#### Site Information





# Floor Plan



#### Floor Plan Updates – Schematic Design















#### Floor Plan Updates – Schematic Design



#### Floor Plan Updates – Schematic Design



Exterior Design Images



## **Exterior Materials**



Warm Gray Brick





Existing brick New Brick: Warm Gray

White Metal Panel







Existing brick New Brick: Warm Gray

White Metal Panel







Existing brick New Brick: Warm Gray

White Metal Panel

**Interior Finishes** 



## Field Carpets



Corridors

Classrooms



## Classroom Flooring







#### Commons LVT



Interior Design Images



Entry Corridor





### Student Commons & Music





# Learning Commons





#### Media Center