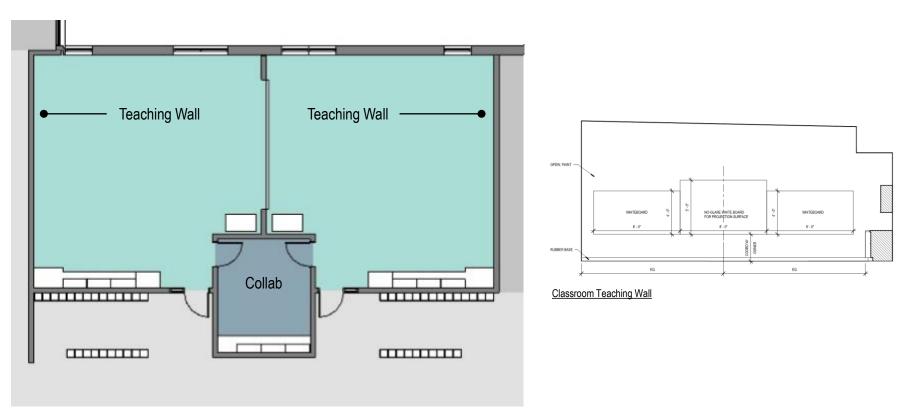

- Kindergarten adjacent / near classrooms
- Classroom orientation / layout
  - Square vs Rectangular
- Opening between classrooms
- Learning Commons not part of the Corridors
- Relationship of Media Center and Elective Studios to Classrooms

#### Floor Plan Updates – Schematic Design

Exterior Design Images