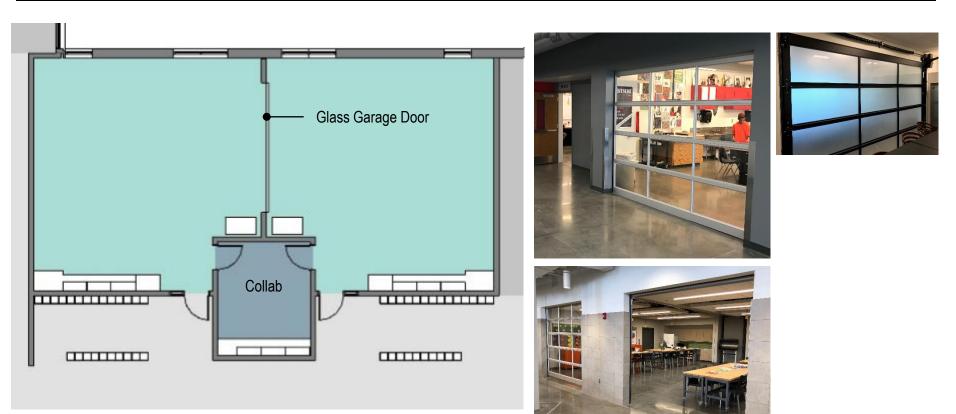

on of existing and new technologies, over the next 50 years.
- Design a facility with the understanding that the EDUCATIONAL ENVIRONMENT EXTENDS BEYOND THE BUILDING, to the site, and into the community.
- Develop a building that will EMBRACE COLLABORATIVE AND PERSONALIZED LEARNING.
- Design a **SAFE AND SECURE** facility for students and staff.



- Kindergarten adjacent / near classrooms
- Classroom orientation / layout
  - Square vs Rectangular
- Opening between classrooms
- Learning Commons not part of the Corridors
- Relationship of Media Center and Elective Studios to Classrooms



# Site Plan



#### Site Information





# Floor Plan



#### Floor Plan Updates – Schematic Design















#### Floor Plan Updates – Schematic Design



#### Floor Plan Updates – Schematic Design



Exterior Design Images



## **Exterior Materials**



Warm Gray Brick





Existing brick New Brick: Warm Gray

White Metal Panel







Existing brick New Brick: Warm Gray

White Metal Panel







Existing brick New Brick: Warm Gray

White Metal Panel

**Interior Finishes** 



## Field Carpets



Corridors

Classrooms



## Classroom Flooring







#### Commons LVT



Interior Design Images



Entry Corridor





### Student Commons & Music





# Learning Commons





#### Media Center