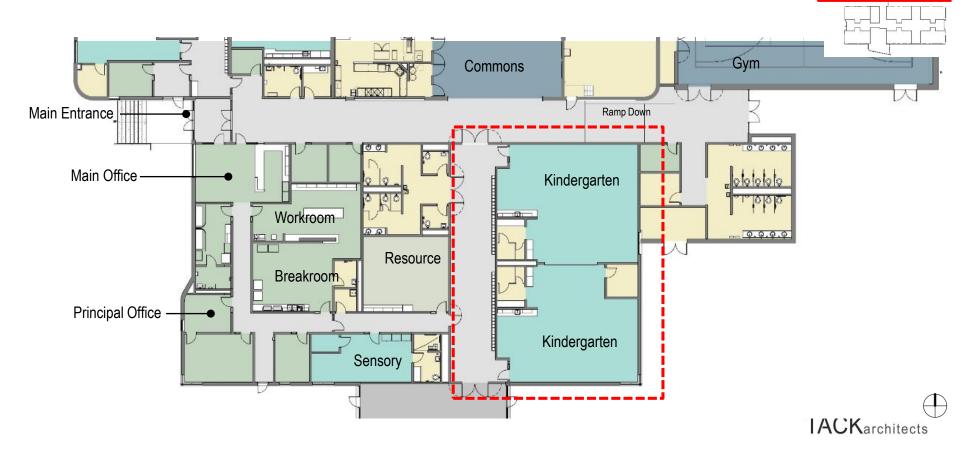

- Kindergarten adjacent / near classrooms
- Classroom orientation / layout
  - Square vs Rectangular
- Opening between classrooms
- Learning Commons not part of the Corridors
- Relationship of Media Center and Elective Studios to Classrooms

#### Floor Plan Updates – Schematic Design