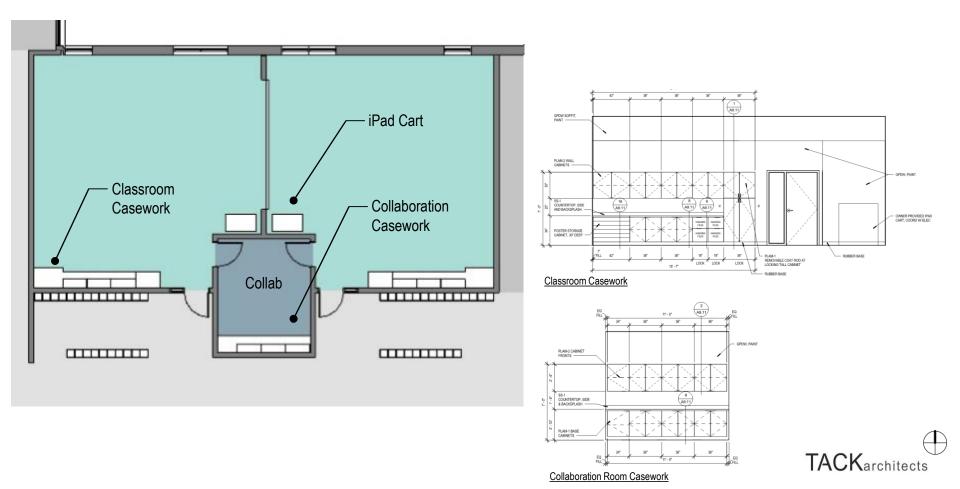

- Kindergarten adjacent / near classrooms
- Classroom orientation / layout
  - Square vs Rectangular
- Opening between classrooms
- Learning Commons not part of the Corridors
- Relationship of Media Center and Elective Studios to Classrooms

#### Floor Plan Updates – Schematic Design

Exterior Design Images