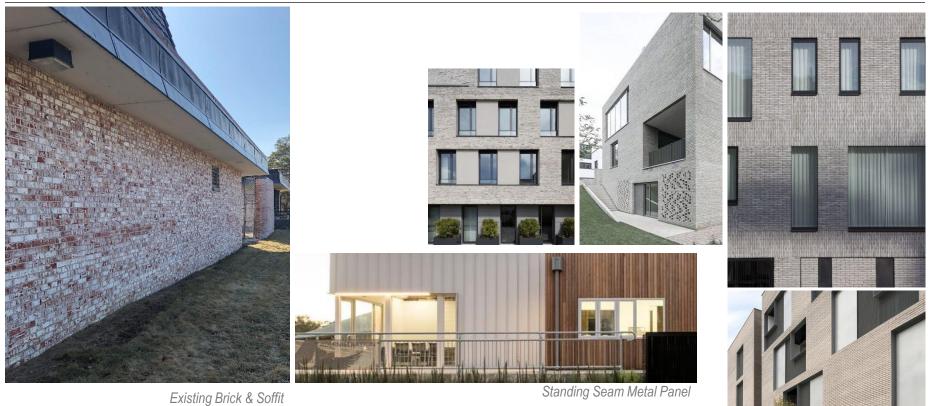

## **Exterior Materials**

Warm Gray Brick

Existing brick New Brick: Warm Gray

White Metal Panel

Existing brick New Brick: Warm Gray

White Metal Panel

Existing brick New Brick: Warm Gray

White Metal Panel